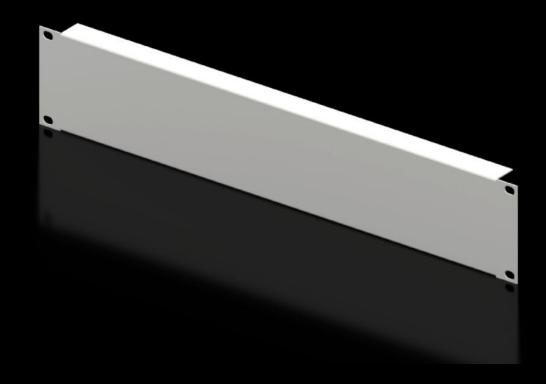

# DK 7152.035 - Blanking panel, 482.6 mm (19")

As an extension cover or for population as required.

#### **Features**

| Model No.                     | DK 7152.035                                                                                                    |
|-------------------------------|----------------------------------------------------------------------------------------------------------------|
| Product description           | As an extension cover or for population as required.                                                           |
| Material                      | Sheet steel                                                                                                    |
| Colour                        | RAL 7035                                                                                                       |
| Build-up height               | 88 mm                                                                                                          |
| Dimensions                    | Width: 482.6 mm                                                                                                |
| Units                         | 2 U                                                                                                            |
| Packs of                      | 2 pc(s).                                                                                                       |
| Net weight                    | 1.224                                                                                                          |
| Gross weight                  | 1.312                                                                                                          |
| PCF per pack (cradle-to-gate) | 5 kg CO2 eq (Cat B)                                                                                            |
| Note on PCF category          | Category B: PCF value (cradle-to-gate) based on the product weight, approximately calculated and self-declared |
| Customs tariff number         | 94039910                                                                                                       |
| EAN                           | 4028177165755                                                                                                  |
| ETIM 9                        | EC000456                                                                                                       |
| ECLASS 8.0                    | 27189217                                                                                                       |
|                               |                                                                                                                |

### Tender text

482.6 mm (19") blanking panel, 2 U

482.6 mm (19") blanking panel, 2 U

Used as an extension cover or for fitting separately.

Installation height: 88 mm, 2 U

Version: Sheet steel Paint finish: RAL 7035