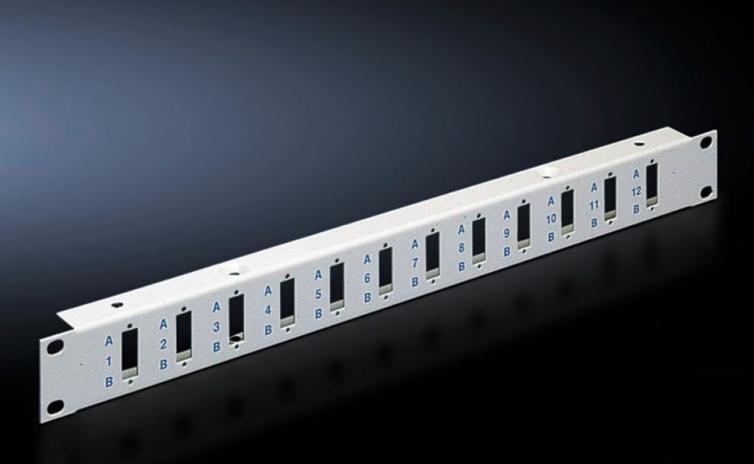

# DK 7154.035 - Patch panel to accommodate SC duplex and LC quad fibre-optic couplings

To accommodate SC-Duplex and LC-Quad fibre-optic couplings, with accommodation facility for cable clamp straps.

#### Features

| Model No.             | DK 7154.035                                                                    |
|-----------------------|--------------------------------------------------------------------------------|
| Product description   | With accommodation facility for cable clamp straps DK 7610.000 or DK 7611.000. |
| Material              | Sheet steel                                                                    |
| Colour                | RAL 7035                                                                       |
| Number of locations   | 12                                                                             |
| Number of locations   |                                                                                |
| Packs of              | 1 pc(s).                                                                       |
| Net weight            | 0.425                                                                          |
| Gross weight          | 0.525                                                                          |
| Customs tariff number | 94039910                                                                       |
| EAN                   | 4028177166660                                                                  |
| ECLASS 8.0            | 19170113                                                                       |
|                       |                                                                                |

### Tender text

482.6 mm (19") patch panel, 1 U

For installing 12 SC-duplex couplings including cable clamping fixture options. Material: Sheet steel Paint finish: RAL 7035