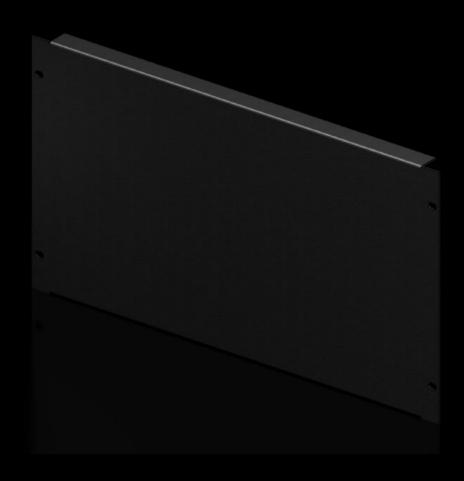

## DK 7156.005 - Blanking panel, 482.6 mm (19")

As an extension cover or for population as required.

### **Features**

| Model No.                     | DK 7156.005                                                                                                    |
|-------------------------------|----------------------------------------------------------------------------------------------------------------|
| Product description           | As an extension cover or for population as required.                                                           |
| Material                      | Sheet steel                                                                                                    |
| Colour                        | RAL 9005                                                                                                       |
| Build-up height               | 266 mm                                                                                                         |
| Note on Model No.             | Extended delivery times.                                                                                       |
| Dimensions                    | Width: 482.6 mm                                                                                                |
| Units                         | 6 U                                                                                                            |
| Packs of                      | 2 pc(s).                                                                                                       |
| Net weight                    | 2.9                                                                                                            |
| Gross weight                  | 3.08                                                                                                           |
| PCF per pack (cradle-to-gate) | 13 kg CO2 eq (Cat B)                                                                                           |
| Note on PCF category          | Category B: PCF value (cradle-to-gate) based on the product weight, approximately calculated and self-declared |
| Customs tariff number         | 73269098                                                                                                       |
| EAN                           | 4028177492134                                                                                                  |
| ETIM 9                        | EC000456                                                                                                       |
| ECLASS 8.0                    | 27189217                                                                                                       |

### Tender text

482.6 mm (19") blanking panel, 6 U

Used as an extension cover or for fitting separately.

Installation height: 266 mm, 6 U

Version: Steel sheet Spray-finish: RAL 9005

Dimensions (W x H x D): 483 mm x 266 mm x 23 mm