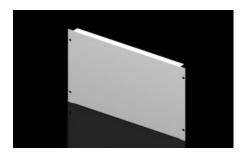

## DK 7156.035 - Blanking panel, 482.6 mm (19")

As an extension cover or for population as required.

## Features

| Model No.                     | DK 7156.035                                                                                                    |
|-------------------------------|----------------------------------------------------------------------------------------------------------------|
| Product description           | As an extension cover or for population as required.                                                           |
| Material                      | Sheet steel                                                                                                    |
| Colour                        | RAL 7035                                                                                                       |
| Build-up height               | 266 mm                                                                                                         |
| Dimensions                    | Width: 482.6 mm                                                                                                |
| Units                         | 6 U                                                                                                            |
| Packs of                      | 2 pc(s).                                                                                                       |
| Net weight                    | 2.94                                                                                                           |
| Gross weight                  | 3.14                                                                                                           |
| PCF per pack (cradle-to-gate) | 12.5 kg CO2 eq (Cat B)                                                                                         |
| Note on PCF category          | Category B: PCF value (cradle-to-gate) based on the product weight, approximately calculated and self-declared |
| Customs tariff number         | 94039910                                                                                                       |
| EAN                           | 4028177165779                                                                                                  |
| ETIM 9                        | EC000456                                                                                                       |
| ECLASS 8.0                    | 27189217                                                                                                       |
|                               |                                                                                                                |

## Tender text

482.6 mm (19") blanking panel, 6 U Used as an extension cover or for fitting separately. Installation height: 266 mm, 6 U Version: Steel sheet Spray-finish: RAL 7035 Dimensions (W x H x D): 483 mm x 266 mm x 23 mm