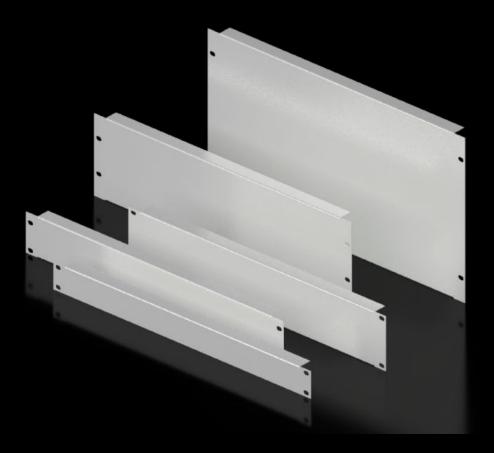

## DK 7156.035 - Blanking panel, 482.6 mm (19")

As an extension cover or for population as required.

## Features

| Model No.                     | DK 7156.035                                                                                                    |
|-------------------------------|----------------------------------------------------------------------------------------------------------------|
| Product description           | As an extension cover or for population as required.                                                           |
| Material                      | Sheet steel                                                                                                    |
| Colour                        | RAL 7035                                                                                                       |
| Build-up height               | 266 mm                                                                                                         |
| Dimensions                    | Width: 482.6 mm                                                                                                |
| Units                         | 6 U                                                                                                            |
| Packs of                      | 2 pc(s).                                                                                                       |
| Net weight                    | 2.94                                                                                                           |
| Gross weight                  | 3.14                                                                                                           |
| PCF per pack (cradle-to-gate) | 12.5 kg CO2 eq (Cat B)                                                                                         |
| Note on PCF category          | Category B: PCF value (cradle-to-gate) based on the product weight, approximately calculated and self-declared |
| Customs tariff number         | 94039910                                                                                                       |
| EAN                           | 4028177165779                                                                                                  |
| ETIM 9                        | EC000456                                                                                                       |
| ECLASS 8.0                    | 27189217                                                                                                       |
|                               |                                                                                                                |

## Tender text

482.6 mm (19") blanking panel, 6 U Used as an extension cover or for fitting separately. Installation height: 266 mm, 6 U Version: Steel sheet Spray-finish: RAL 7035 Dimensions (W x H x D): 483 mm x 266 mm x 23 mm