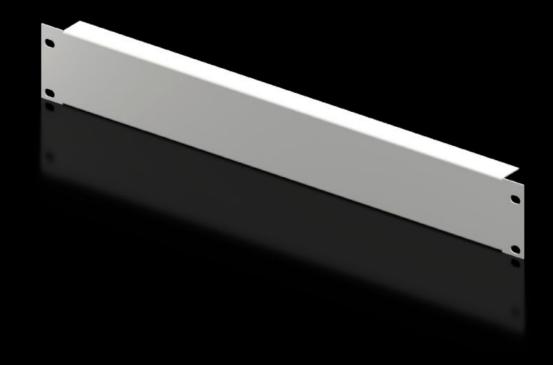

## DK 7157.035 - Blanking panel, 482.6 mm (19")

As an extension cover or for population as required.

### **Features**

| Model No.                     | DK 7157.035                                                                                                    |
|-------------------------------|----------------------------------------------------------------------------------------------------------------|
| Product description           | As an extension cover or for population as required.                                                           |
| Material                      | Sheet steel                                                                                                    |
| Colour                        | RAL 7035                                                                                                       |
| Build-up height               | 66 mm                                                                                                          |
| Dimensions                    | Width: 482.6 mm                                                                                                |
| Units                         | 1,5 U                                                                                                          |
| Packs of                      | 2 pc(s).                                                                                                       |
| Net weight                    | 1                                                                                                              |
| Gross weight                  | 1.022                                                                                                          |
| PCF per pack (cradle-to-gate) | 3.9 kg CO2 eq (Cat B)                                                                                          |
| Note on PCF category          | Category B: PCF value (cradle-to-gate) based on the product weight, approximately calculated and self-declared |
| Customs tariff number         | 94039910                                                                                                       |
| EAN                           | 4028177165786                                                                                                  |
| ETIM 9                        | EC000456                                                                                                       |
| ECLASS 8.0                    | 27189217                                                                                                       |
|                               |                                                                                                                |