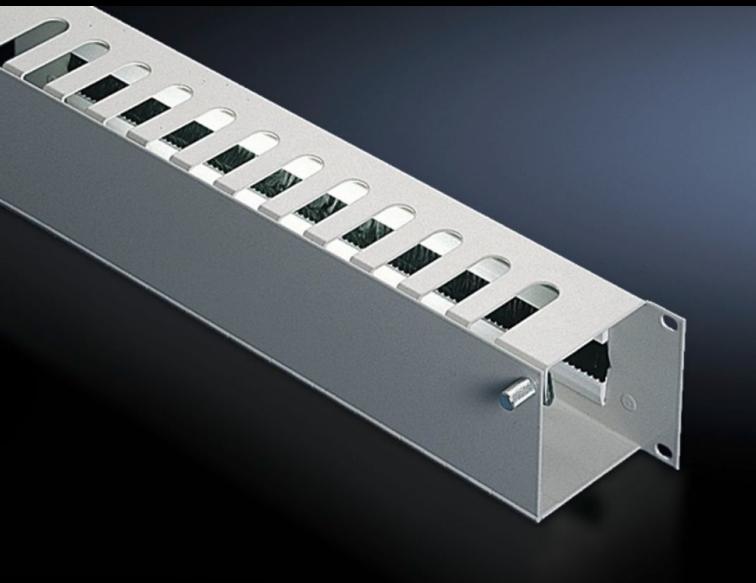

## DK 7158.035 - Cable management panel with front flap

Cable routing chamber with cut-outs from above, equipped with a flap and quick-release fasteners at the front for optimum access, insertion from the rear via a cut-out with brush strips.

#### **Features**

| Model No.             | DK 7158.035                                                                                                                                                                                                                                                                                               |
|-----------------------|-----------------------------------------------------------------------------------------------------------------------------------------------------------------------------------------------------------------------------------------------------------------------------------------------------------|
| Product description   | The cable routing chamber has cut-outs from above, into which the patch cables can be inserted. The cable management panel is equipped with a flap and quick-release fasteners at the front, for optimum access to the cables. From the rear, the cables can be inserted via a cut-out with brush strips. |
| Material              | Sheet steel                                                                                                                                                                                                                                                                                               |
| Surface finish        | Spray-finished                                                                                                                                                                                                                                                                                            |
| Colour                | RAL 7035                                                                                                                                                                                                                                                                                                  |
| Depth of bars         | 55 mm                                                                                                                                                                                                                                                                                                     |
| Dimensions            | Width: 482.6 mm                                                                                                                                                                                                                                                                                           |
| Units                 | 2 U                                                                                                                                                                                                                                                                                                       |
| Packs of              | 1 pc(s).                                                                                                                                                                                                                                                                                                  |
| Net weight            | 1.684                                                                                                                                                                                                                                                                                                     |
| Gross weight          | 1.746                                                                                                                                                                                                                                                                                                     |
| Customs tariff number | 94039910                                                                                                                                                                                                                                                                                                  |
| EAN                   | 4028177166684                                                                                                                                                                                                                                                                                             |
| ETIM 9                | EC000322                                                                                                                                                                                                                                                                                                  |
| ECLASS 8.0            | 27400604                                                                                                                                                                                                                                                                                                  |

### Tender text

Cable management panel, 482.6 mm (19"), 2 U

482.6 mm (19") cable management panel, 2 U, with cable routing chamber for horizontal patch cable management. There are cutouts in the upper section of the cable management panel and there is also a cutout fitted with a brush strip in the rear section of the cable management panel. A flap with quick-release fasteners enables the patch cable to be accessed from the front.