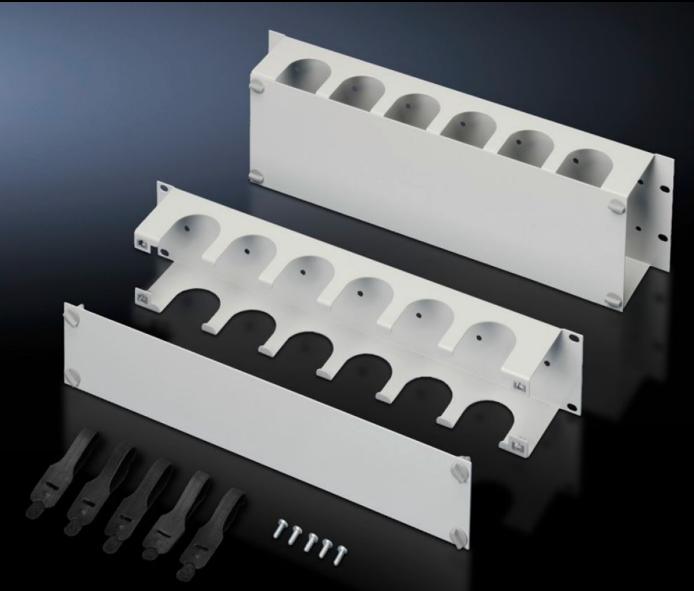

# DK 7158.100 - Cable management duct, horizontal 482.6 mm (19")

Facilitates concealed, simple cable routing of large quantities of cables within the 482.6 mm (19<sup>°</sup>) attachment level, for simple handling, the entire front panel may be removed via quick-release fasteners.

### Features

| Model No.             | DK 7158.100                                                                                                                                                                                                                                                                                                                                                                                                                                                     |
|-----------------------|-----------------------------------------------------------------------------------------------------------------------------------------------------------------------------------------------------------------------------------------------------------------------------------------------------------------------------------------------------------------------------------------------------------------------------------------------------------------|
| Product description   | The duct facilitates concealed, simple cable routing of large<br>quantities of cables to equipment within the 482.6 mm (19")<br>attachment level. Large cut-outs ensure convenient, kink-free cable<br>routing to the components top and bottom. For simple handling, the<br>entire front panel may be removed via quick-release fasteners. After<br>attaching the cables, these are held in position via nylon loop tapes,<br>whilst the duct may be resealed. |
| Material              | Sheet steel                                                                                                                                                                                                                                                                                                                                                                                                                                                     |
| Surface finish        | Spray-finished                                                                                                                                                                                                                                                                                                                                                                                                                                                  |
| Colour                | RAL 7035                                                                                                                                                                                                                                                                                                                                                                                                                                                        |
| Supply includes       | 5 nylon loops                                                                                                                                                                                                                                                                                                                                                                                                                                                   |
| Units                 | 2 U                                                                                                                                                                                                                                                                                                                                                                                                                                                             |
| Packs of              | 1 pc(s).                                                                                                                                                                                                                                                                                                                                                                                                                                                        |
| Net weight            | 1.7                                                                                                                                                                                                                                                                                                                                                                                                                                                             |
| Gross weight          | 1.762                                                                                                                                                                                                                                                                                                                                                                                                                                                           |
| Customs tariff number | 94039910                                                                                                                                                                                                                                                                                                                                                                                                                                                        |
|                       |                                                                                                                                                                                                                                                                                                                                                                                                                                                                 |

#### Tender text

482.6 mm (19") cable management duct, horizontal

The duct enables a large number of cables to be easily concealed and routed to components installed inside the 19" attachment level. Large cutouts ensure convenient, kink-free cable routing to the top and bottom components.

The entire front panel can be removed using the quick release fasteners to ensure easy handling. Velcro fasteners can be used to hold the cables in place after they have been fitted and whilst the duct is being re-closed.