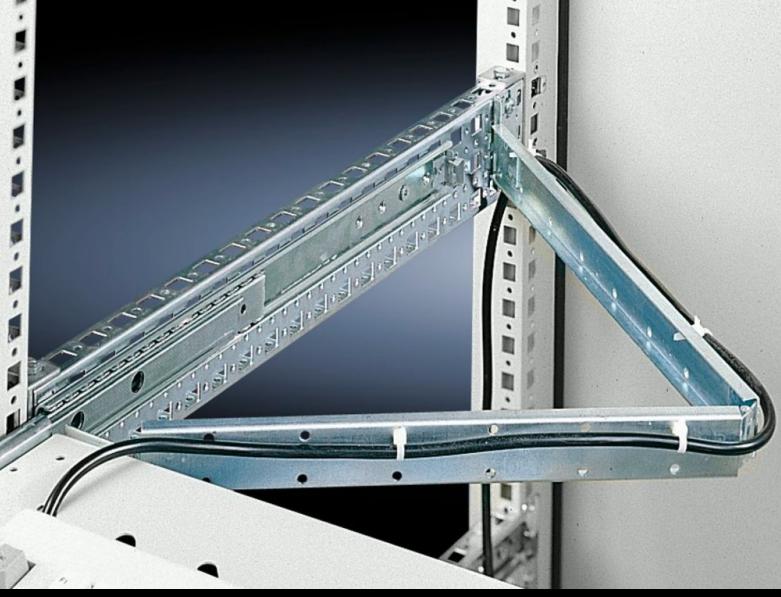

## DK 7163.500 - Cable support hinged, with clamp

For secure routing of connection cables from the component shelf to the clamping point, the attachment may be released on both sides thanks to clamps.

#### **Features**

| Model No.             | DK 7163.500                                                                                                                                                                                           |
|-----------------------|-------------------------------------------------------------------------------------------------------------------------------------------------------------------------------------------------------|
| Product description   | For secure routing of connection cables from the component shelves with telescopic pull-out to the clamping point. The attachment may be released on both sides thanks to the quick-release fastener. |
| Material              | Sheet steel                                                                                                                                                                                           |
| Surface finish        | Zinc-plated                                                                                                                                                                                           |
| Supply includes       | Assembly parts                                                                                                                                                                                        |
| Note                  | Max. depth of component shelves = Enclosure depth - 100 mm.                                                                                                                                           |
| To fit                | Depth: ≤ 600 mm                                                                                                                                                                                       |
| Packs of              | 1 pc(s).                                                                                                                                                                                              |
| Net weight            | 0.52                                                                                                                                                                                                  |
| Gross weight          | 0.586                                                                                                                                                                                                 |
| Customs tariff number | 73269098                                                                                                                                                                                              |
| EAN                   | 4028177238084                                                                                                                                                                                         |
| ETIM 9                | EC000322                                                                                                                                                                                              |
| ECLASS 8.0            | 27400604                                                                                                                                                                                              |
|                       |                                                                                                                                                                                                       |