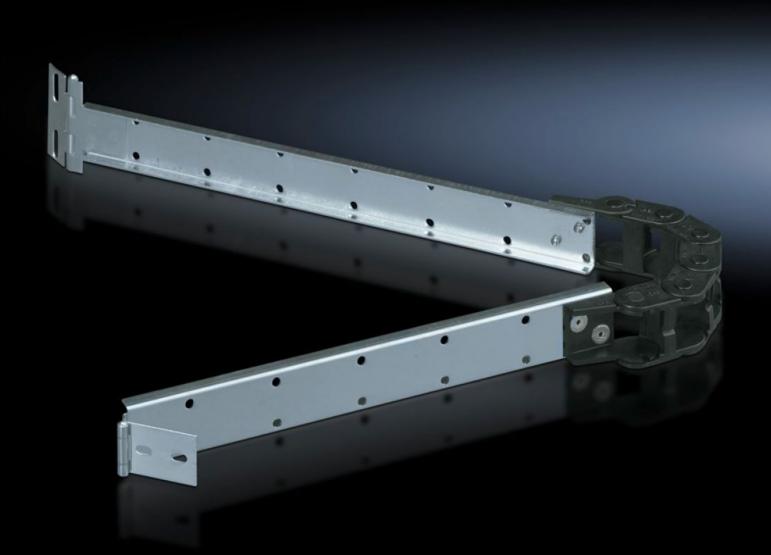

# DK 7163.565 - Cable support hinged, with anti-kink device and clamp

Kink-free cable routing in the central part via mobile chain links, the attachment may be released on both sides, thanks to clamps.

#### **Features**

| Model No.                     | DK 7163.565                                                                                                                                                                                                                         |
|-------------------------------|-------------------------------------------------------------------------------------------------------------------------------------------------------------------------------------------------------------------------------------|
| Product description           | For secure routing of connection cables from the component shelf<br>to the clamping point. Kink-free cable routing in the central part via<br>mobile chain links. The attachment may be released on both sides<br>thanks to clamps. |
| Material                      | Sheet steel, zinc-plated<br>Centre part: Plastic                                                                                                                                                                                    |
| Supply includes               | Assembly parts                                                                                                                                                                                                                      |
| Note                          | Max. depth of component shelves = Enclosure depth - 200 mm.                                                                                                                                                                         |
| To fit                        | Depth: > 600 mm                                                                                                                                                                                                                     |
| Packs of                      | 1 pc(s).                                                                                                                                                                                                                            |
| Net weight                    | 0.7                                                                                                                                                                                                                                 |
| Gross weight                  | 0.78                                                                                                                                                                                                                                |
| PCF per pack (cradle-to-gate) | 2.8 kg CO2 eq (Cat B)                                                                                                                                                                                                               |
| Note on PCF category          | Category B: PCF value (cradle-to-gate) based on the product weight approximately calculated and self-declared                                                                                                                       |
| Customs tariff number         | 73269098                                                                                                                                                                                                                            |
|                               |                                                                                                                                                                                                                                     |