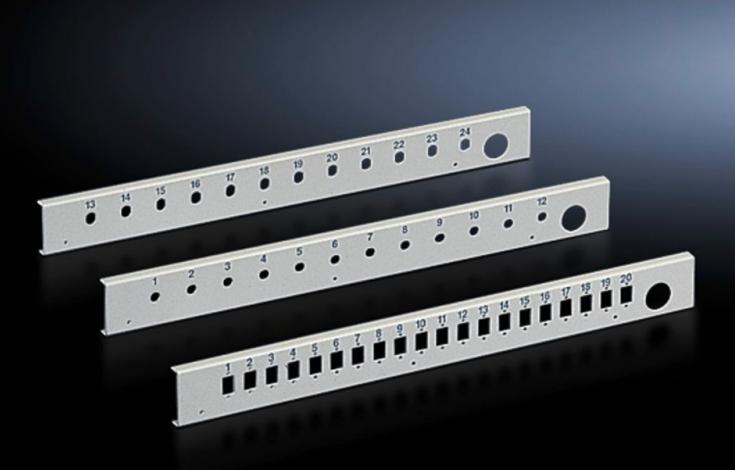

# DK 7169.535 - Patch panel for fibre-optic splicing box, lockable

There are 5 different fibre-optic panels available for various coupling types. The number of locations per panel varies depending on the chosen variant and basic size of the panel.

#### Features

| Model No.                | DK 7169.535                                                                                                                                          |
|--------------------------|------------------------------------------------------------------------------------------------------------------------------------------------------|
| Product description      | For splicing boxes, there is a choice of multiple panels with corresponding cut-outs for the installation of single or duplex fibre-optic couplings. |
| Material                 | Sheet steel                                                                                                                                          |
| Colour                   | RAL 7035                                                                                                                                             |
| Number of locations      | 12                                                                                                                                                   |
| for fibre-optic coupling | SC duplex<br>LC quad                                                                                                                                 |
| Units                    | 1 U                                                                                                                                                  |
| Packs of                 | 1 pc(s).                                                                                                                                             |
| Net weight               | 0.252                                                                                                                                                |
| Gross weight             | 0.297                                                                                                                                                |
| Customs tariff number    | 94039910                                                                                                                                             |
| EAN                      | 4028177166752                                                                                                                                        |
| ETIM 9                   | EC001129                                                                                                                                             |
| ECLASS 8.0               | 19170113                                                                                                                                             |
|                          |                                                                                                                                                      |