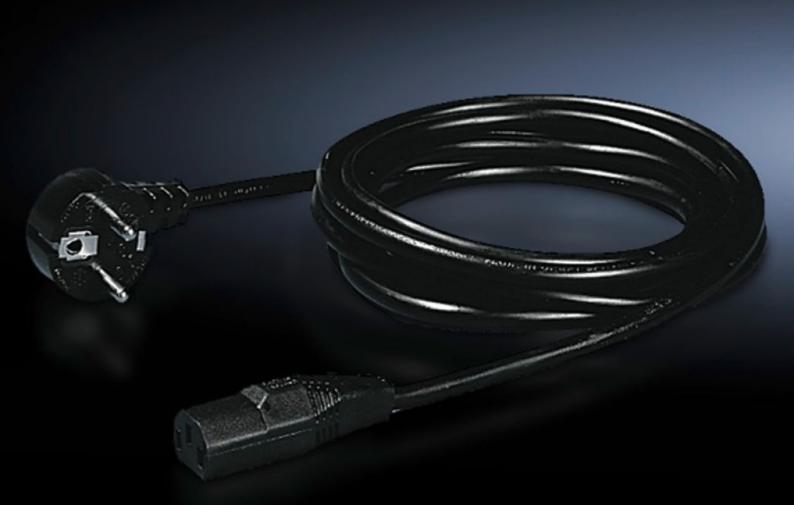

# DK 7200.210 - Connection cable for power packs

Connection and extension cables for power packs in different country designs.

#### Features

| Model No.                  | DK 7200.210                                                                                                        |
|----------------------------|--------------------------------------------------------------------------------------------------------------------|
| Design                     | Connection cable                                                                                                   |
| Product description        | Connection and extension cable with various connector/jack types (earthing-pin/C13/C14/C19/C20). PVC line, 3-pole. |
| Applications               | CMC III power pack<br>CMC III Power Unit                                                                           |
| Cross-section              | 1 mm²                                                                                                              |
| Length of connection cable | 1,8 m                                                                                                              |
| Connector (type)           | D, earthing-pin (type F, CEE 7/4)<br>F/B (type E, CEE 7/5)                                                         |
| Rated voltage              | 230 V                                                                                                              |
| Sockets                    | IEC 320 socket C13                                                                                                 |
| Packs of                   | 1 pc(s).                                                                                                           |
| Net weight                 | 0.21                                                                                                               |
| Gross weight               | 0.213                                                                                                              |
| Customs tariff number      | 85444290                                                                                                           |
| EAN                        | 4028177164314                                                                                                      |
| E-Number Sweden            | E7238515                                                                                                           |
| ETIM 9                     | EC001576                                                                                                           |
| ECLASS 8.0                 | 27060402                                                                                                           |
|                            |                                                                                                                    |

## Tender text

Connection cable for power pack with IEC 320 IEC socket,,,,,,,,,, DK 7200.210

Country-specific designs: Germany, France, Belgium Voltage: 230 V

The connection cable 230 V with earthing-pin plug and IEC connector is used to connect to: