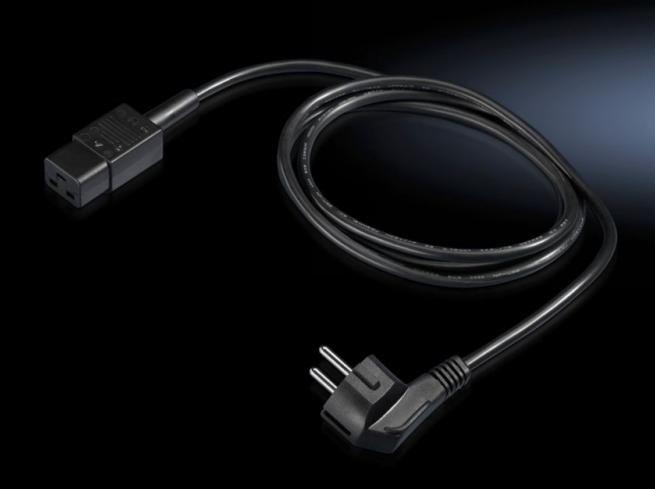

### DK 7200.216 - Connection cable for PSM/PDU

Connection and extension cable with various connector/jack types (earthing-pin/C19/C20).

#### **Features**

| Model No.             | DK 7200.216                                                                                                |
|-----------------------|------------------------------------------------------------------------------------------------------------|
| Design                | Connection cable                                                                                           |
| Product description   | Connection and extension cable with various connector/jack types (earthing-pin/C19/C20). PVC line, 3-pole. |
| Connector (type)      | D, earthing-pin (type F, CEE 7/4)                                                                          |
| Rated current (max.)  | 16 A                                                                                                       |
| Dimensions            | Length: 1.8 m                                                                                              |
| Sockets               | IEC 320 socket C19                                                                                         |
| Packs of              | 1 pc(s).                                                                                                   |
| Net weight            | 0.29                                                                                                       |
| Gross weight          | 0.334                                                                                                      |
| Customs tariff number | 85444290                                                                                                   |
| EAN                   | 4028177519237                                                                                              |
| ETIM 9                | EC001576                                                                                                   |
| ECLASS 8.0            | 27060402                                                                                                   |

#### Tender text

C19/D version connection cable: 230 V

With earthing pin and C19 plug 3-pin with IEC cable connector With CEE22 contact protection as per IEC 320.

Cable length: 1.8 m

© Rittal 2025 2