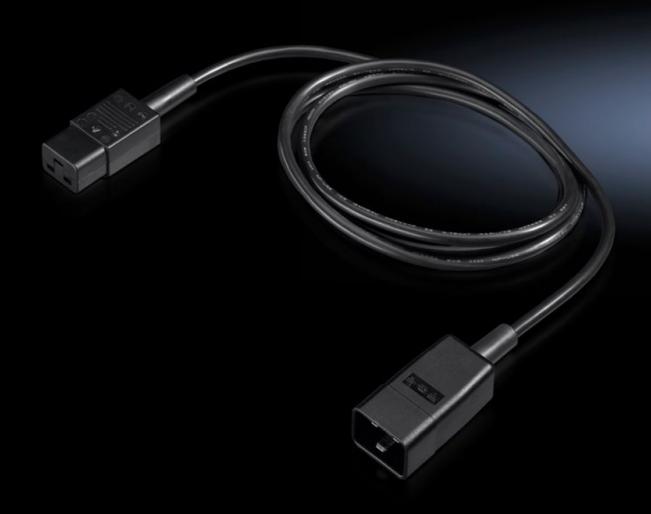

### DK 7200.217 - Connection cable for PSM/PDU

Connection and extension cable with various connector/jack types (earthing-pin/C19/C20).

#### **Features**

| Model No.             | DK 7200.217                                                                                                |
|-----------------------|------------------------------------------------------------------------------------------------------------|
| Design                | Extension cable                                                                                            |
| Product description   | Connection and extension cable with various connector/jack types (earthing-pin/C19/C20). PVC line, 3-pole. |
| Connector (type)      | IEC 320 connector C20                                                                                      |
| Rated current (max.)  | 16 A                                                                                                       |
| Dimensions            | Length: 1.8 m                                                                                              |
| Sockets               | IEC 320 socket C19                                                                                         |
| Packs of              | 1 pc(s).                                                                                                   |
| Net weight            | 0.32                                                                                                       |
| Gross weight          | 0.34                                                                                                       |
| Customs tariff number | 85444290                                                                                                   |
| EAN                   | 4028177519244                                                                                              |
| ETIM 9                | EC001576                                                                                                   |
| ECLASS 8.0            | 27060402                                                                                                   |

#### Tender text

C19/C20 version connection cable

With 3-pin C19 connector and C20 socket

Cable length: 1.8 m

© Rittal 2025