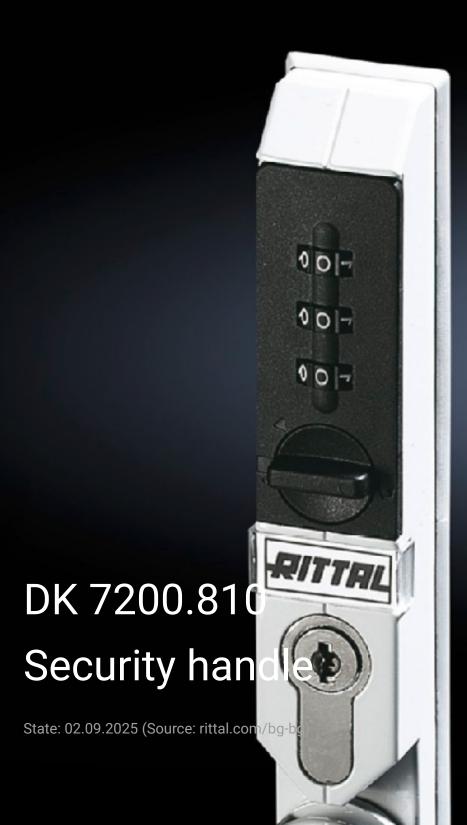

## DK 7200.810 - Security handle with code

Flexible access opportunities with individual 3-digit code without key.

### **Features**

| Model No.             | DK 7200.810                                                                                                                                                                                                               |
|-----------------------|---------------------------------------------------------------------------------------------------------------------------------------------------------------------------------------------------------------------------|
| Design                | Ergoform-S handle                                                                                                                                                                                                         |
| Product description   | Flexible access option with individual 3-digit numerical code, without key, or via the master key function with additional installation of a 40 or 45 mm semi-cylinder to DIN 18 252, irrespective of the numerical code. |
| Colour                | RAL 7035                                                                                                                                                                                                                  |
| Packs of              | 1 pc(s).                                                                                                                                                                                                                  |
| Net weight            | 0.5                                                                                                                                                                                                                       |
| Gross weight          | 0.671                                                                                                                                                                                                                     |
| Customs tariff number | 83024110                                                                                                                                                                                                                  |
| EAN                   | 4028177260016                                                                                                                                                                                                             |
| ETIM 9                | EC000327                                                                                                                                                                                                                  |
| ECLASS 8.0            | 27409217                                                                                                                                                                                                                  |

#### Ergoform-S security handle

The security handle is suitable for use with FR, QR, PS & TC enclosures and can be fitted instead of the normal handle system.

The system is distinguished by a flexible access option.

The 3 x number code ensures that the enclosure can be accessed without needing a key.

The code can be reset when the door is open.

The code can only be reset if the original code is known and this ensures that it is impossible to change the code inadvertently. The master key function is an alternative access option.

The handle can be used to open the door, irrespective of the number code, via the semi-cylinder. It can be used with 40 or 45 mm semi-cylinders as per DIN 18 254. The simple retrofitted installation makes the handle optimally suited for use with ISP and ASP applications.