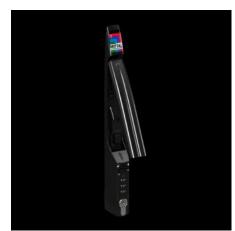

## DK 7200.810 - Security handle with code

Flexible access opportunities with individual 3-digit code without key.

#### Ergoform-S security handle

The security handle is suitable for use with FR, QR, PS & TC enclosures and can be fitted instead of the normal handle system.

The system is distinguished by a flexible access option.

The 3 x number code ensures that the enclosure can be accessed without needing a key.

The code can be reset when the door is open.

The code can only be reset if the original code is known and this ensures that it is impossible to change the code inadvertently. The master key function is an alternative access option.

The handle can be used to open the door, irrespective of the number code, via the semi-cylinder. It can be used with 40 or 45 mm semi-cylinders as per DIN 18 254. The simple retrofitted installation makes the handle optimally suited for use with ISP and ASP applications.