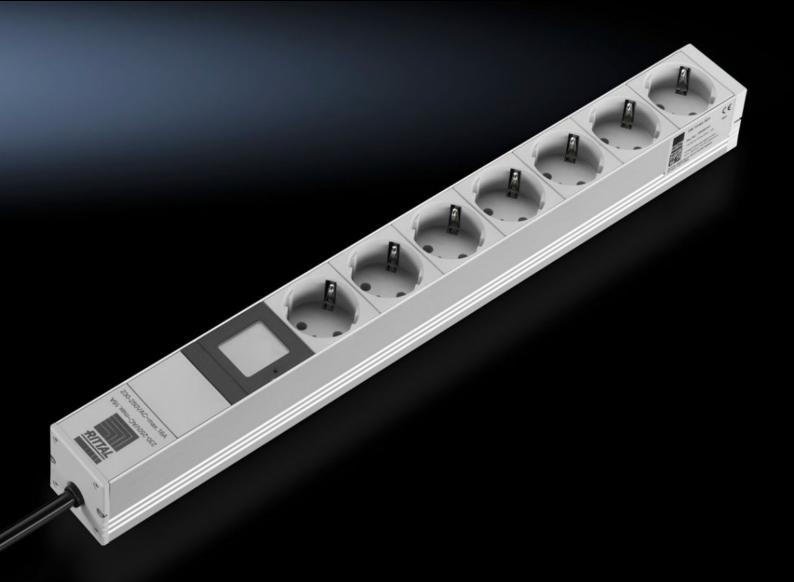

## DK 7240.301 - Socket strip with power measurement

For measuring the power consumption of the connected consumers, pin patterns: "earthing pin", various mounting options

#### **Features**

| Model No.                  | DK 7240.301                                                                                                                                                                                                                                                                                                                                                                                                                                                                                                                                   |
|----------------------------|-----------------------------------------------------------------------------------------------------------------------------------------------------------------------------------------------------------------------------------------------------------------------------------------------------------------------------------------------------------------------------------------------------------------------------------------------------------------------------------------------------------------------------------------------|
| Product description        | The socket strip 7x CEE 7/3 (type F - earthing-pin socket) with integrated display measures the power consumed by the connected equipment. The 482.6 mm (19") long socket strip may optionally be mounted on the 482.6 mm (19") mounting frame, on the enclosure frame or in the rear section of wall-mounted distributors. The installation bracket may be mounted in four different positions for variable mounting. Without additional mounting accessories, the socket strip may be inserted into all sections with a 25 mm hole pattern. |
| Benefits                   | Measurement accuracy of ± 5%                                                                                                                                                                                                                                                                                                                                                                                                                                                                                                                  |
| Function principle         | Measurement of current, voltage, frequency, active power, active energy and phase shift                                                                                                                                                                                                                                                                                                                                                                                                                                                       |
| Material                   | Aluminium section, natural anodised Socket inserts: Polycarbonate                                                                                                                                                                                                                                                                                                                                                                                                                                                                             |
| Supply includes            | Socket strip 2 mounting brackets Assembly parts Operating manual With 3 m connection cable (wire end ferrules)                                                                                                                                                                                                                                                                                                                                                                                                                                |
| Design                     | Mit Display                                                                                                                                                                                                                                                                                                                                                                                                                                                                                                                                   |
| Sockets                    | 7 x D, earthing-pin (type F, CEE 7/3)                                                                                                                                                                                                                                                                                                                                                                                                                                                                                                         |
| Dimensions                 | Height: 45 mm<br>Depth: 50 mm<br>Length: 482.6 mm                                                                                                                                                                                                                                                                                                                                                                                                                                                                                             |
| Length of connection cable | 3 m                                                                                                                                                                                                                                                                                                                                                                                                                                                                                                                                           |
| Connection cable (type)    | H05VV-F3G1.5 with wire end ferrules                                                                                                                                                                                                                                                                                                                                                                                                                                                                                                           |