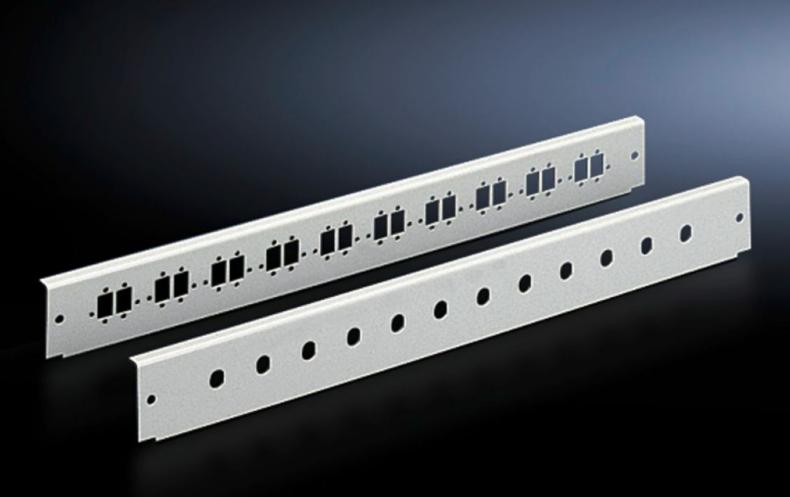

# DK 7241.045 - Patch panels for fibre-optic splicing box, depth-variable, and fibre-optic breakout box, 1 U

With cut-outs for population with fibre-optic couplings.

#### **Features**

| Model No.                | DK 7241.045                                                                     |
|--------------------------|---------------------------------------------------------------------------------|
| Product description      | With cut-outs for population with fibre-optic couplings.                        |
| Applications             | for fibre-optic splicing box, depth-variable, and fibre-optic breakout box, 1 U |
| Material                 | Sheet steel                                                                     |
| Colour                   | RAL 7035                                                                        |
| Number of locations      | 12                                                                              |
| for fibre-optic coupling | SC duplex<br>LC quad                                                            |
| Units                    | 1 U                                                                             |
| Packs of                 | 1 pc(s).                                                                        |
| Net weight               | 0.21                                                                            |
| Gross weight             | 0.265                                                                           |
| Customs tariff number    | 94039910                                                                        |
| EAN                      | 4028177167087                                                                   |
| ETIM 9                   | EC001129                                                                        |
| ECLASS 8.0               | 19170113                                                                        |

### Tender text

Patch-Panel for fibre-optic splicing box 1 U For installation of 12 SC Duplex couplings in the 1 U fibre-optic splicing box. The patch panel is fastened to the splicing box with quick release fasteners.