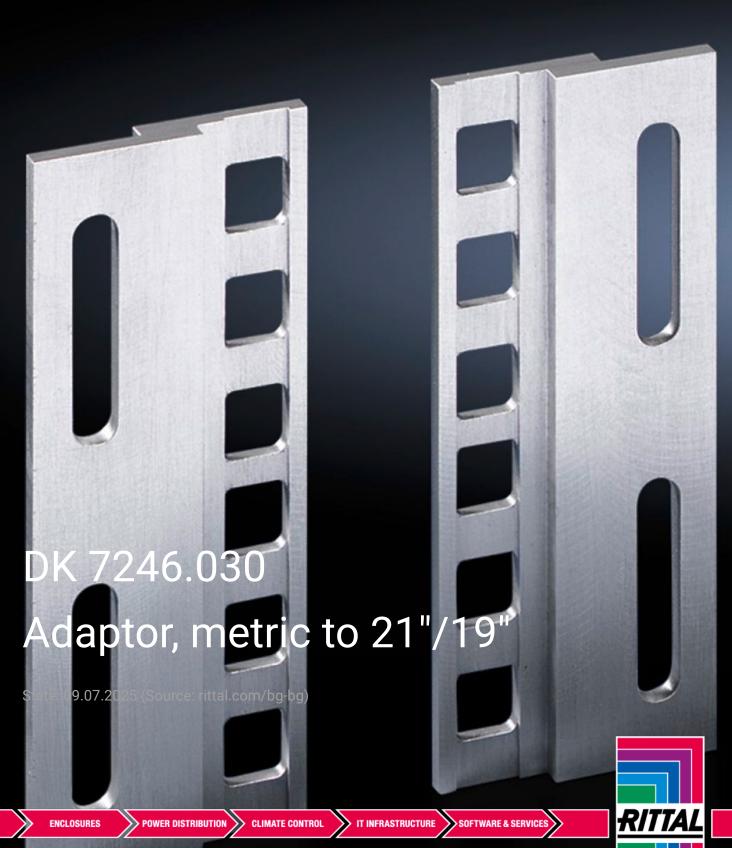

## DK 7246.030 - Adaptor, metric to 21"/19"

For fastening of 482.6 mm (19") assemblies to metric (535 mm) mounting angles or configuration of combined systems.

## **Features**

| DK 7246.030                                                                                                                             |
|-----------------------------------------------------------------------------------------------------------------------------------------|
| With this adaptor, 482.6 mm (19") assemblies may be fastened to metric (535 mm) mounting angles, or combined systems may be configured. |
| Extruded aluminium section                                                                                                              |
| Height: 6 SU                                                                                                                            |
| 3 U                                                                                                                                     |
| 2 pc(s).                                                                                                                                |
| 0.1                                                                                                                                     |
| 76169990                                                                                                                                |
| 4028177187184                                                                                                                           |
| EC002625                                                                                                                                |
| EC002625                                                                                                                                |
| 27189234                                                                                                                                |
|                                                                                                                                         |