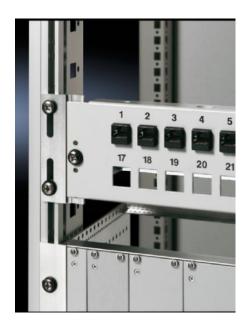

## DK 7246.030 - Adaptor, metric to 21"/19"

For fastening of 482.6 mm (19") assemblies to metric (535 mm) mounting angles or configuration of combined systems.

## **Features**

| DK 7246.030                                                                                                                             |
|-----------------------------------------------------------------------------------------------------------------------------------------|
| With this adaptor, 482.6 mm (19") assemblies may be fastened to metric (535 mm) mounting angles, or combined systems may be configured. |
| Extruded aluminium section                                                                                                              |
| Height: 6 SU                                                                                                                            |
| 3 U                                                                                                                                     |
| 2 pc(s).                                                                                                                                |
| 0.1                                                                                                                                     |
| 76169990                                                                                                                                |
| 4028177187184                                                                                                                           |
| EC002625                                                                                                                                |
| EC002625                                                                                                                                |
| 27189234                                                                                                                                |
|                                                                                                                                         |