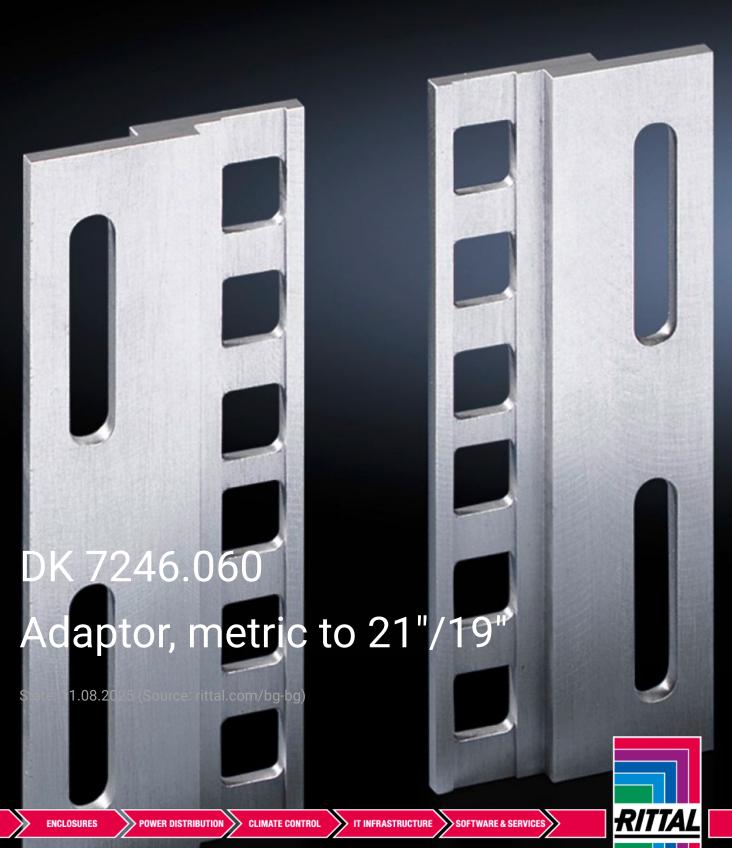

## DK 7246.060 - Adaptor, metric to 21"/19"

For fastening of 482.6 mm (19 $\H$ ) assemblies to metric (535 mm) mounting angles or configuration of combined systems.

## **Features**

| Model No.             | DK 7246.060                                                                                                                             |
|-----------------------|-----------------------------------------------------------------------------------------------------------------------------------------|
| Product description   | With this adaptor, 482.6 mm (19") assemblies may be fastened to metric (535 mm) mounting angles, or combined systems may be configured. |
| Material              | Extruded aluminium section                                                                                                              |
| Dimensions            | Height: 11 SU                                                                                                                           |
| Units                 | 6 U                                                                                                                                     |
| Packs of              | 2 pc(s).                                                                                                                                |
| Net weight            | 0.182                                                                                                                                   |
| Gross weight          | 0.185                                                                                                                                   |
| Customs tariff number | 76169990                                                                                                                                |
| EAN                   | 4028177187191                                                                                                                           |
| ETIM 9                | EC002625                                                                                                                                |
| ETIM 8                | EC002625                                                                                                                                |
|                       |                                                                                                                                         |