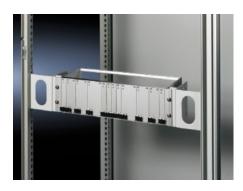

# DK 7246.100 - Adaptor kit, 3 U for enclosure width 800 mm

For fastening individual 482.6 mm (19") components, or as an additional mounting facility at the rear of the enclosure.

## Features

| Model No.                     | DK 7246.100                                                                                                                                                                                                                                                                                                                                                                                                                                         |
|-------------------------------|-----------------------------------------------------------------------------------------------------------------------------------------------------------------------------------------------------------------------------------------------------------------------------------------------------------------------------------------------------------------------------------------------------------------------------------------------------|
| Design                        | Installation position, centre                                                                                                                                                                                                                                                                                                                                                                                                                       |
| Product description           | For fastening individual 482.6 mm (19") components, or as an<br>additional mounting facility at the rear of the enclosure. The<br>mounting level in the adaptor angle can be adjusted in 25 mm<br>increments by up to 100 mm in the depth, leaving sufficient space<br>for baying where patch panels or splicing boxes are used.<br>Attachment is on the inner mounting level of the frame section or a<br>suitable chassis in the enclosure depth. |
| Material                      | Sheet steel                                                                                                                                                                                                                                                                                                                                                                                                                                         |
| Colour                        | RAL 7035                                                                                                                                                                                                                                                                                                                                                                                                                                            |
| Units                         | 3 U                                                                                                                                                                                                                                                                                                                                                                                                                                                 |
| Installation dimensions       | Installation depth for components: 482.6 mm<br>Installation width for components: 19"                                                                                                                                                                                                                                                                                                                                                               |
| Packs of                      | 2 pc(s).                                                                                                                                                                                                                                                                                                                                                                                                                                            |
| Net weight                    | 1.14                                                                                                                                                                                                                                                                                                                                                                                                                                                |
| Gross weight                  | 1.304                                                                                                                                                                                                                                                                                                                                                                                                                                               |
| PCF per pack (cradle-to-gate) | 5 kg CO2 eq (Cat B)                                                                                                                                                                                                                                                                                                                                                                                                                                 |
|                               |                                                                                                                                                                                                                                                                                                                                                                                                                                                     |

### Tender text

3 U 482.6 mm (19") adaptor, RAL 7035 in centre Mounting position: 482.6 mm (19"), centred Dimensions (W x H): 129 mm x 135 mm Material: Sheet steel, spray finished in RAL 7035