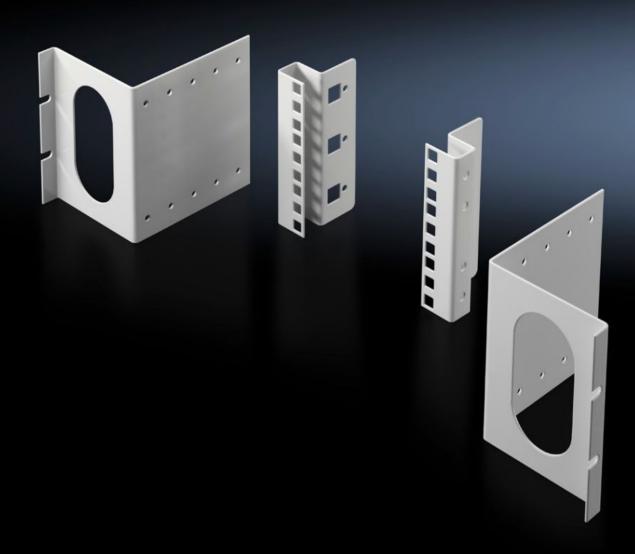

# DK 7246.100 - Adaptor kit, 3 U for enclosure width 800 mm

For fastening individual 482.6 mm (19") components, or as an additional mounting facility at the rear of the enclosure.

## Features

| Model No.                     | DK 7246.100                                                                                                                                                                                                                                                                                                                                                                                                                                         |
|-------------------------------|-----------------------------------------------------------------------------------------------------------------------------------------------------------------------------------------------------------------------------------------------------------------------------------------------------------------------------------------------------------------------------------------------------------------------------------------------------|
| Design                        | Installation position, centre                                                                                                                                                                                                                                                                                                                                                                                                                       |
| Product description           | For fastening individual 482.6 mm (19") components, or as an<br>additional mounting facility at the rear of the enclosure. The<br>mounting level in the adaptor angle can be adjusted in 25 mm<br>increments by up to 100 mm in the depth, leaving sufficient space<br>for baying where patch panels or splicing boxes are used.<br>Attachment is on the inner mounting level of the frame section or a<br>suitable chassis in the enclosure depth. |
| Material                      | Sheet steel                                                                                                                                                                                                                                                                                                                                                                                                                                         |
| Colour                        | RAL 7035                                                                                                                                                                                                                                                                                                                                                                                                                                            |
| Units                         | 3 U                                                                                                                                                                                                                                                                                                                                                                                                                                                 |
| Installation dimensions       | Installation depth for components: 482.6 mm<br>Installation width for components: 19"                                                                                                                                                                                                                                                                                                                                                               |
| Packs of                      | 2 pc(s).                                                                                                                                                                                                                                                                                                                                                                                                                                            |
| Net weight                    | 1.14                                                                                                                                                                                                                                                                                                                                                                                                                                                |
| Gross weight                  | 1.304                                                                                                                                                                                                                                                                                                                                                                                                                                               |
| PCF per pack (cradle-to-gate) | 5 kg CO2 eq (Cat B)                                                                                                                                                                                                                                                                                                                                                                                                                                 |
|                               |                                                                                                                                                                                                                                                                                                                                                                                                                                                     |

### Tender text

3 U 482.6 mm (19") adaptor, RAL 7035 in centre Mounting position: 482.6 mm (19"), centred Dimensions (W x H): 129 mm x 135 mm Material: Sheet steel, spray finished in RAL 7035