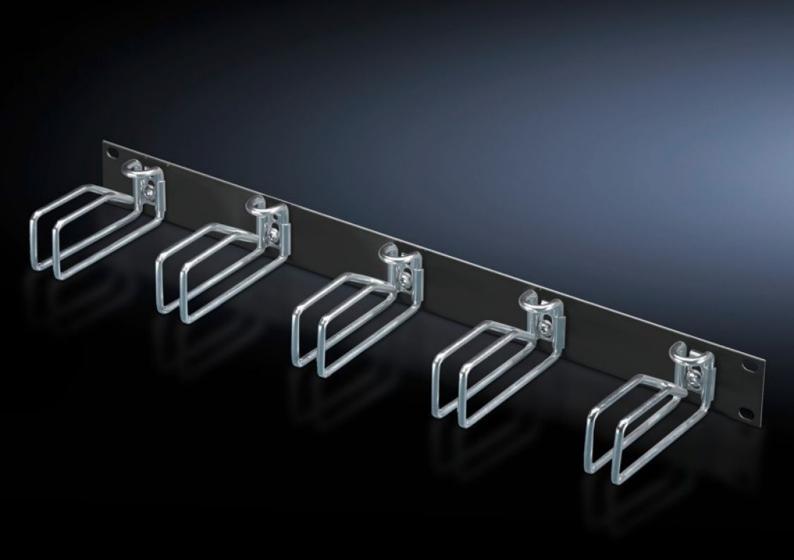

# DK 7257.005 - Cable management panel with steel rings

For horizontal management of the patch cables, with 5 cable shunting rings.

#### **Features**

| Model No.                     | DK 7257.005                                                                                                    |
|-------------------------------|----------------------------------------------------------------------------------------------------------------|
| Product description           | For horizontal management of the patch cables, with 5 cable shunting rings.                                    |
| Material                      | Panel: Sheet steel<br>Ring: Steel                                                                              |
| Surface finish                | Panel: Spray-finished<br>Ring: Zinc-plated                                                                     |
| Colour                        | RAL 9005                                                                                                       |
| Note                          | The sizes given are external dimensions.                                                                       |
| Dimensions                    | Width: 482.6 mm                                                                                                |
| Units                         | 1 U                                                                                                            |
| Ring dimensions               | Ring depth: 105 mm<br>Ring height: 43 mm                                                                       |
| Packs of                      | 1 pc(s).                                                                                                       |
| Net weight                    | 0.7                                                                                                            |
| Gross weight                  | 0.744                                                                                                          |
| PCF per pack (cradle-to-gate) | 3.5 kg CO2 eq (Cat B)                                                                                          |
| Note on PCF category          | Category B: PCF value (cradle-to-gate) based on the product weight, approximately calculated and self-declared |
| Customs tariff number         | 94039910                                                                                                       |
| EAN                           | 4028177492080                                                                                                  |
| E-Number Sweden               | E7239786                                                                                                       |
| ETIM 9                        | EC000322                                                                                                       |
| ECLASS 8.0                    | 27400604                                                                                                       |
|                               |                                                                                                                |