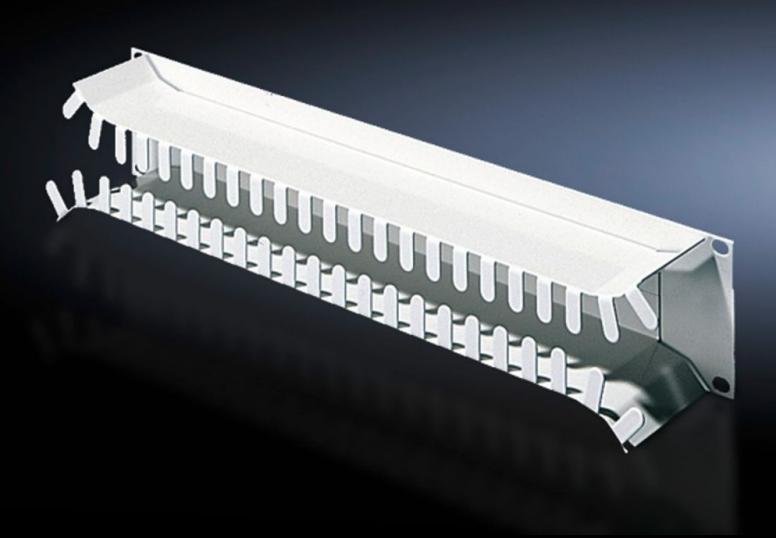

## DK 7269.135 - Cable management panel, 2 U

To accommodate fibre optic and copper cables.

#### **Features**

| Model No.                     | DK 7269.135                                                                                                                                                                                         |
|-------------------------------|-----------------------------------------------------------------------------------------------------------------------------------------------------------------------------------------------------|
| Product description           | To accommodate fibre-optic and copper cables. Fibres from the patch panels are placed into the tray via openings and may be distributed at the sides. Rounded openings protect the cable sheathing. |
| Material                      | Sheet steel                                                                                                                                                                                         |
| Surface finish                | Spray-finished                                                                                                                                                                                      |
| Colour                        | RAL 7035                                                                                                                                                                                            |
| Units                         | 2 U                                                                                                                                                                                                 |
| Packs of                      | 1 pc(s).                                                                                                                                                                                            |
| Net weight                    | 1.591                                                                                                                                                                                               |
| Gross weight                  | 1.773                                                                                                                                                                                               |
| PCF per pack (cradle-to-gate) | 6.8 kg CO2 eq (Cat B)                                                                                                                                                                               |
| Note on PCF category          | Category B: PCF value (cradle-to-gate) based on the product weight, approximately calculated and self-declared                                                                                      |
| Customs tariff number         | 73269098                                                                                                                                                                                            |
| EAN                           | 4028177221628                                                                                                                                                                                       |
| ETIM 9                        | EC000322                                                                                                                                                                                            |
| ECLASS 8.0                    | 27400604                                                                                                                                                                                            |
|                               |                                                                                                                                                                                                     |