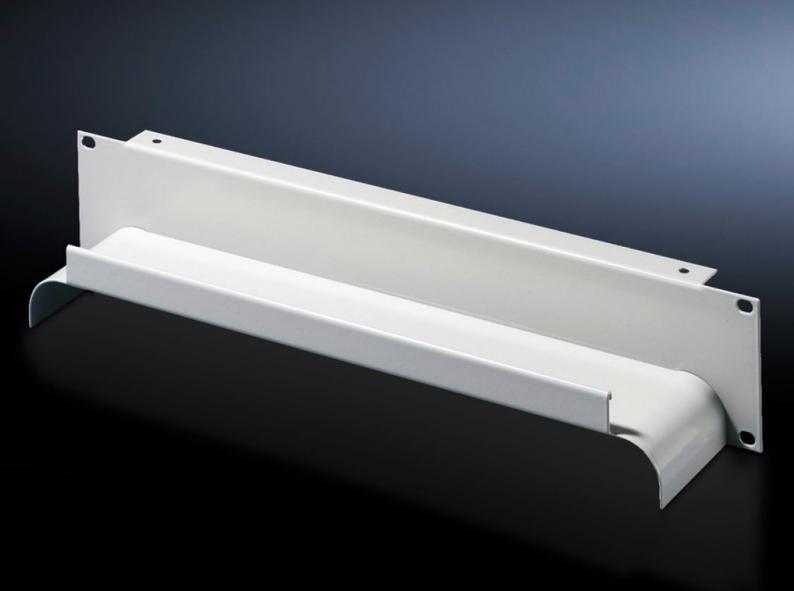

## DK 7269.235 - Cable tray, 2 U

To accommodate fibre-optic and copper cables, fibres from the patch panels are placed into the tray via openings and may be distributed at the sides.

### **Features**

| Model No.             | DK 7269.235                                                                                                                                                                                            |
|-----------------------|--------------------------------------------------------------------------------------------------------------------------------------------------------------------------------------------------------|
| Product description   | For side routing and distribution of fibre-optic and copper cables. In this way, cables inserted into the roof area may be routed at the side of the mounting angles in the upper section of the rack. |
| Material              | Sheet steel                                                                                                                                                                                            |
| Colour                | RAL 7035                                                                                                                                                                                               |
| Dimensions            | Depth: 85 mm                                                                                                                                                                                           |
| Units                 | 2 U                                                                                                                                                                                                    |
| Packs of              | 1 pc(s).                                                                                                                                                                                               |
| Net weight            | 0.96                                                                                                                                                                                                   |
| Gross weight          | 1.16                                                                                                                                                                                                   |
| Customs tariff number | 94039910                                                                                                                                                                                               |
| EAN                   | 4028177221666                                                                                                                                                                                          |
| ETIM 9                | EC000322                                                                                                                                                                                               |
| ECLASS 8.0            | 27400604                                                                                                                                                                                               |