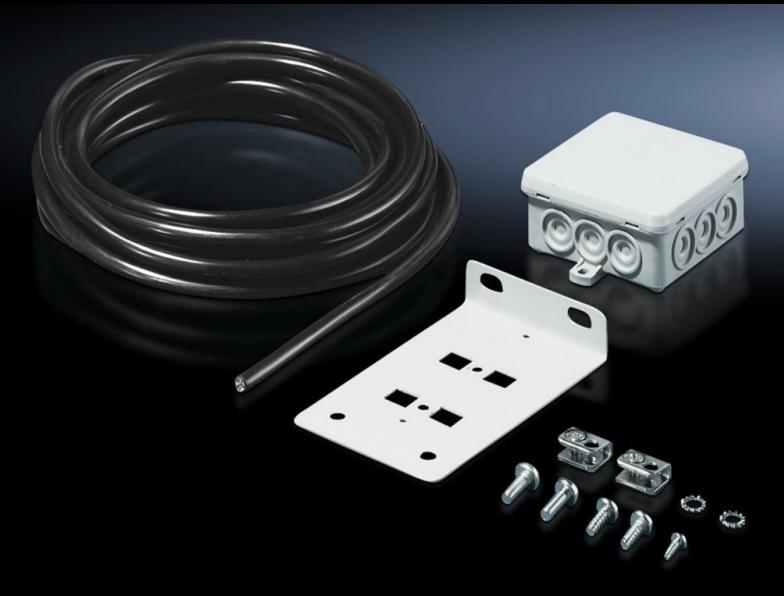

## DK 7280.035 - Junction box with multi-functional bracket

The junction box for attachment to the TS 8 frame section or to rail systems serves as a transfer point for the power supply to all equipment such as fan-and-filter units, system lights and socket strips.

## **Features**

| Model No.                     | DK 7280.035                                                                                                                                                                                                                                                                                                                                                                                              |
|-------------------------------|----------------------------------------------------------------------------------------------------------------------------------------------------------------------------------------------------------------------------------------------------------------------------------------------------------------------------------------------------------------------------------------------------------|
| Product description           | The angle bracket can be installed in all network enclosures in a system-compatible design. The junction box serves as a transfer point for the power supply to all equipment (fans, lights and socket strips). As well as being used as a junction box or interchange point, the bracket may also accommodate the thermostat (SK 3110.000) or the hygrostat (SK 3118.000) thanks to its integral holes. |
| Material                      | Sheet steel                                                                                                                                                                                                                                                                                                                                                                                              |
| Colour                        | RAL 7035                                                                                                                                                                                                                                                                                                                                                                                                 |
| Supply includes               | 1 bracket<br>1 junction box<br>6 m connection cable 3 x 1.5 mm² (flexible)                                                                                                                                                                                                                                                                                                                               |
| Packs of                      | 1 pc(s).                                                                                                                                                                                                                                                                                                                                                                                                 |
| Net weight                    | 0.8                                                                                                                                                                                                                                                                                                                                                                                                      |
| Gross weight                  | 0.887                                                                                                                                                                                                                                                                                                                                                                                                    |
| PCF per pack (cradle-to-gate) | 3.4 kg CO2 eq (Cat B)                                                                                                                                                                                                                                                                                                                                                                                    |
| Note on PCF category          | Category B: PCF value (cradle-to-gate) based on the product weight, approximately calculated and self-declared                                                                                                                                                                                                                                                                                           |
| Customs tariff number         | 85444290                                                                                                                                                                                                                                                                                                                                                                                                 |
| EAN                           | 4028177167223                                                                                                                                                                                                                                                                                                                                                                                            |
| ETIM 9                        | EC002600                                                                                                                                                                                                                                                                                                                                                                                                 |
| ECLASS 8.0                    | 27144401                                                                                                                                                                                                                                                                                                                                                                                                 |