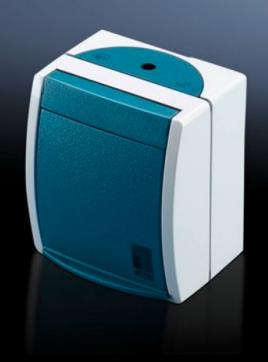

# DK 7280.100 - Service socket for enclosure frame attachment

Service socket to enclosure frame attachment/16 A. Integration of a service socket within a separate supply circuit, independently of the IT network and UPS.

#### **Features**

| Model No.                     | DK 7280.100                                                                                                                                                                               |
|-------------------------------|-------------------------------------------------------------------------------------------------------------------------------------------------------------------------------------------|
| Product description           | Integration of a service socket within a separate supply circuit, independently of the IT network and UPS. Simple installation via an angle bracket for attaching to the enclosure frame. |
| Material                      | Angle bracket: Sheet steel<br>Socket: Plastic                                                                                                                                             |
| Surface finish                | Angle bracket: Zinc-plated                                                                                                                                                                |
| Supply includes               | Angle bracket Damp-proof socket (IP 44) Assembly parts                                                                                                                                    |
| Rated voltage                 | 230 V                                                                                                                                                                                     |
| Rated current (max.)          | 16 A                                                                                                                                                                                      |
| Sockets                       | D, earthing-pin (type F, CEE 7/3)                                                                                                                                                         |
| Packs of                      | 1 pc(s).                                                                                                                                                                                  |
| Net weight                    | 0.44                                                                                                                                                                                      |
| Gross weight                  | 0.472                                                                                                                                                                                     |
| PCF per pack (cradle-to-gate) | 1.8 kg CO2 eq (Cat B)                                                                                                                                                                     |