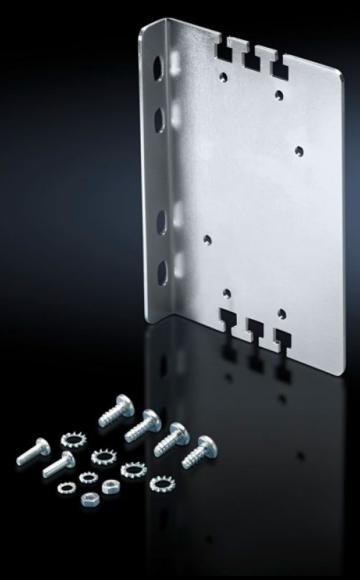

# DK 7280.100 - Service socket for enclosure frame attachment

Service socket to enclosure frame attachment/16 A. Integration of a service socket within a separate supply circuit, independently of the IT network and UPS.

#### **Features**

| Model No.                     | DK 7280.100                                                                                                                                                                               |
|-------------------------------|-------------------------------------------------------------------------------------------------------------------------------------------------------------------------------------------|
| Product description           | Integration of a service socket within a separate supply circuit, independently of the IT network and UPS. Simple installation via an angle bracket for attaching to the enclosure frame. |
| Material                      | Angle bracket: Sheet steel<br>Socket: Plastic                                                                                                                                             |
| Surface finish                | Angle bracket: Zinc-plated                                                                                                                                                                |
| Supply includes               | Angle bracket Damp-proof socket (IP 44) Assembly parts                                                                                                                                    |
| Rated voltage                 | 230 V                                                                                                                                                                                     |
| Rated current (max.)          | 16 A                                                                                                                                                                                      |
| Sockets                       | D, earthing-pin (type F, CEE 7/3)                                                                                                                                                         |
| Packs of                      | 1 pc(s).                                                                                                                                                                                  |
| Net weight                    | 0.44                                                                                                                                                                                      |
| Gross weight                  | 0.472                                                                                                                                                                                     |
| PCF per pack (cradle-to-gate) | 1.8 kg CO2 eq (Cat B)                                                                                                                                                                     |