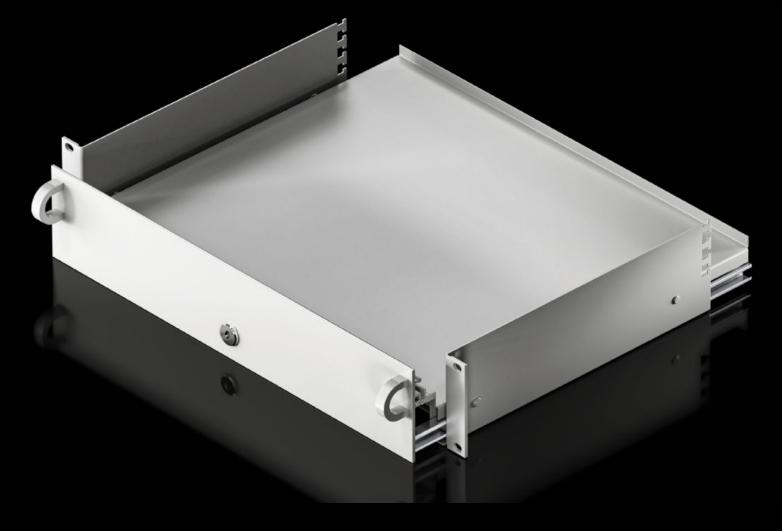

# DK 7281.035 - Keyboard drawer 2 U for one 482.6 mm (19") mounting level

For 482.6 mm (19") mounting angles, suitable for keyboards up to 430 mm wide and 250 mm deep with front panel folded over.

#### **Features**

| Model No.                        | DK 7281.035                                                                                                    |
|----------------------------------|----------------------------------------------------------------------------------------------------------------|
| Product description              | For keyboards up to 430 mm wide and 250 mm deep with the front panel folded over.                              |
| Material                         | Sheet steel with aluminium front                                                                               |
| Surface finish                   | Spray-finished                                                                                                 |
| Colour                           | RAL 7035                                                                                                       |
| Supply includes                  | Lockable drawer with handles Folding front Pull-out mousepad Mouse support Practical cable entry Strain relief |
| Dimensions                       | Width: 482.6 mm                                                                                                |
| Max. keyboard dimensions (WxHxD) | 430 x 250 mm                                                                                                   |
| Note on Model No.                | Installation depth: 390 mm                                                                                     |
| Packs of                         | 1 pc(s).                                                                                                       |
| Net weight                       | 7                                                                                                              |
| Gross weight                     | 7.2                                                                                                            |
| Customs tariff number            | 94039910                                                                                                       |
| EAN                              | 4028177165946                                                                                                  |
| ETIM 9                           | EC002620                                                                                                       |
| ECLASS 8.0                       | 27189261                                                                                                       |