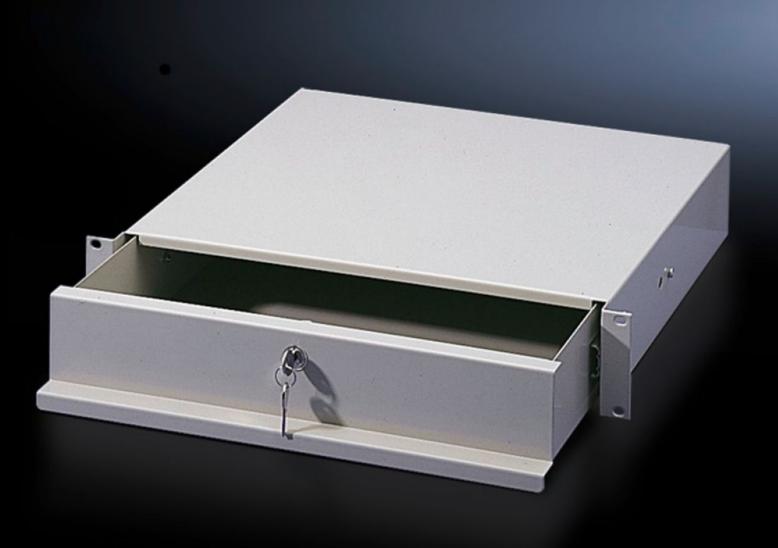

# DK 7282.035 - Drawer for one 482.6 mm (19") mounting level

For front attachment to mounting angles, 482.6 mm (19"). With cover and telescopic slides to accommodate assignment lists, operating manuals and small parts.

#### **Features**

| For front attachment to mounting angles, 482.6 mm (19"). With cover and telescopic slides to accommodate assignment lists, operating manuals and small parts. The small version of the 2 U |
|--------------------------------------------------------------------------------------------------------------------------------------------------------------------------------------------|
| variant is also suitable for mounting inside a swing frame.                                                                                                                                |
| Sheet steel                                                                                                                                                                                |
| RAL 7035                                                                                                                                                                                   |
| Fully assembled<br>Security lock 12321                                                                                                                                                     |
| 419 mm                                                                                                                                                                                     |
| 411 mm                                                                                                                                                                                     |
| 1 pc(s).                                                                                                                                                                                   |
| 6.435                                                                                                                                                                                      |
| 6.82                                                                                                                                                                                       |
| 25.8 kg CO2 eq (Cat B)                                                                                                                                                                     |
| Category B: PCF value (cradle-to-gate) based on the product weight, approximately calculated and self-declared                                                                             |
|                                                                                                                                                                                            |