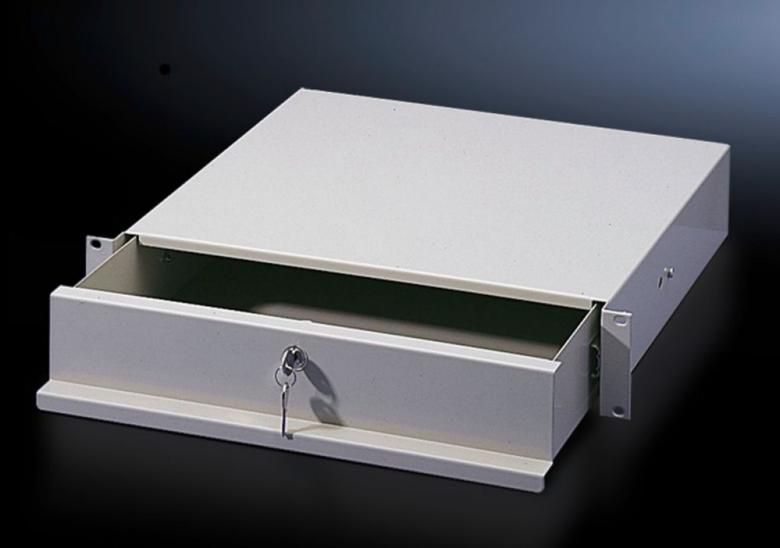

# DK 7282.135 - Drawer for one 482.6 mm (19") mounting level

For front attachment to mounting angles, 482.6 mm (19"). With cover and telescopic slides to accommodate assignment lists, operating manuals and small parts.

#### **Features**

| Model No.                     | DK 7282.135                                                                                                                                                                                                                                            |
|-------------------------------|--------------------------------------------------------------------------------------------------------------------------------------------------------------------------------------------------------------------------------------------------------|
| Product description           | For front attachment to mounting angles, 482.6 mm (19"). With cover and telescopic slides to accommodate assignment lists, operating manuals and small parts. The small version of the 2 U variant is also suitable for mounting inside a swing frame. |
| Material                      | Sheet steel                                                                                                                                                                                                                                            |
| Colour                        | RAL 7035                                                                                                                                                                                                                                               |
| Supply includes               | Fully assembled<br>Security lock 12321                                                                                                                                                                                                                 |
| Clearance depth               | 244 mm                                                                                                                                                                                                                                                 |
| Clearance width               | 411 mm                                                                                                                                                                                                                                                 |
| Packs of                      | 1 pc(s).                                                                                                                                                                                                                                               |
| Net weight                    | 4.54                                                                                                                                                                                                                                                   |
| Gross weight                  | 4.74                                                                                                                                                                                                                                                   |
| PCF per pack (cradle-to-gate) | 18.1 kg CO2 eq (Cat B)                                                                                                                                                                                                                                 |
| Note on PCF category          | Category B: PCF value (cradle-to-gate) based on the product weight approximately calculated and self-declared                                                                                                                                          |
|                               | approximately calculated and self-declared                                                                                                                                                                                                             |