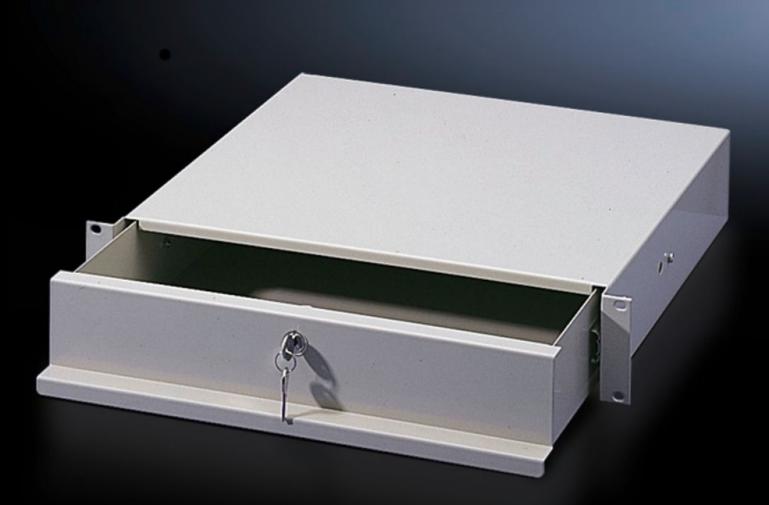

# DK 7283.035 - Drawer for one 482.6 mm (19") mounting level

For front attachment to mounting angles, 482.6 mm (19"). With cover and telescopic slides to accommodate assignment lists, operating manuals and small parts.

#### Features

| Model No.                     | DK 7283.035                                                                                                                                                                                                                                                     |
|-------------------------------|-----------------------------------------------------------------------------------------------------------------------------------------------------------------------------------------------------------------------------------------------------------------|
| Product description           | For front attachment to mounting angles, 482.6 mm (19"). With<br>cover and telescopic slides to accommodate assignment lists,<br>operating manuals and small parts. The small version of the 2 U<br>variant is also suitable for mounting inside a swing frame. |
| Material                      | Sheet steel                                                                                                                                                                                                                                                     |
| Colour                        | RAL 7035                                                                                                                                                                                                                                                        |
| Supply includes               | Fully assembled<br>Security lock 12321                                                                                                                                                                                                                          |
| Clearance depth               | 419 mm                                                                                                                                                                                                                                                          |
| Clearance width               | 411 mm                                                                                                                                                                                                                                                          |
| Packs of                      | 1 pc(s).                                                                                                                                                                                                                                                        |
| Net weight                    | 7.756                                                                                                                                                                                                                                                           |
| Gross weight                  | 8.164                                                                                                                                                                                                                                                           |
| PCF per pack (cradle-to-gate) | 31.1 kg CO2 eq (Cat B)                                                                                                                                                                                                                                          |
| Note on PCF category          | Category B: PCF value (cradle-to-gate) based on the product weight approximately calculated and self-declared                                                                                                                                                   |