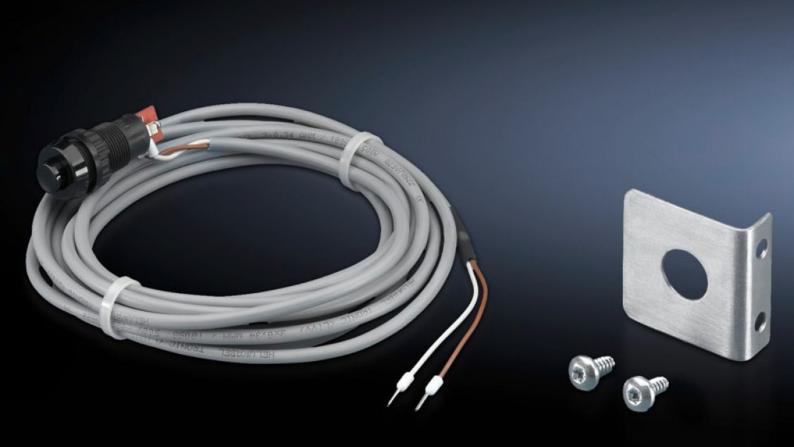

### DK 7320.793 - Door switch

Switch for connecting to the normally closed contacts of the door control module for manual door opening.

#### Features

| Model No.             | DK 7320.793                                                                                                                                                                   |
|-----------------------|-------------------------------------------------------------------------------------------------------------------------------------------------------------------------------|
| Product description   | Switch for connecting to the normally closed contacts of the door control module for manual door opening. For mounting on the 25 mm pitch pattern of the TS IT frame section. |
| Supply includes       | 3 m connection cable<br>Mounting bracket<br>Assembly parts                                                                                                                    |
| Installation Ø        | 16,2 mm                                                                                                                                                                       |
| Rated voltage         | 250 V AC                                                                                                                                                                      |
| Rated current (max.)  | 2 A                                                                                                                                                                           |
| Packs of              | 1 pc(s).                                                                                                                                                                      |
| Net weight            | 0.17                                                                                                                                                                          |
| Gross weight          | 0.178                                                                                                                                                                         |
| Customs tariff number | 85311095                                                                                                                                                                      |
| EAN                   | 4028177606180                                                                                                                                                                 |
| ETIM 9                | EC001770                                                                                                                                                                      |
| ECLASS 8.0            | 27390190                                                                                                                                                                      |

#### Tender text

7320.793

Door switch

Button with integrated switching contact as opener. The system can be used in connection with the CMC III Door Control Module. The interruption of the contact when the button is pressed is recognised by the CMC III Door Control Module, and the solenoids are de-energised so that the door of a rack can be released and/or opened. For mounting in the LCP.