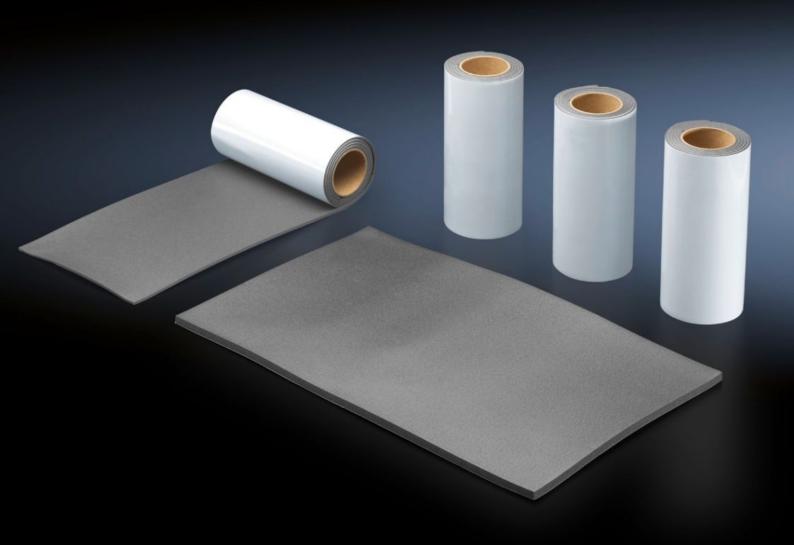

## DK 7338.135 - Sealing kit for TS IT and LCP in conjunction with DET-AC III master/slave

Sealing kit for TS IT and LCP.

## **Features**

| Model No.                     | DK 7338.135                                                                                                                                                                                                       |
|-------------------------------|-------------------------------------------------------------------------------------------------------------------------------------------------------------------------------------------------------------------|
| Product description           |                                                                                                                                                                                                                   |
| Benefits                      | Sealing of cable, hose and pipe glands in the roof and base section without impairing their function                                                                                                              |
| Applications                  | Closes the brush strips in two roof plates of the VX IT rack Closes 1 brush strip in the roof plate of the LCP Closes the opening in the base of the LCP CW/LCP DX in the vicinity of the refrigerant/water lines |
| Material                      | Polythene foam, self-adhesive on one side                                                                                                                                                                         |
| Colour                        | Anthracite                                                                                                                                                                                                        |
| Supply includes               | 4 blanks to fit two VX IT roof plates<br>1 blank for an LCP                                                                                                                                                       |
| Packs of                      | 1 pc(s).                                                                                                                                                                                                          |
| Net weight                    | 0.4                                                                                                                                                                                                               |
| Gross weight                  | 0.44                                                                                                                                                                                                              |
| PCF per pack (cradle-to-gate) | 3.8 kg CO2 eq (Cat B)                                                                                                                                                                                             |
| Note on PCF category          | Category B: PCF value (cradle-to-gate) based on the product weight, approximately calculated and self-declared                                                                                                    |
| Customs tariff number         | 39191012                                                                                                                                                                                                          |
| EAN                           | 4028177813502                                                                                                                                                                                                     |
| ETIM 9                        | EC002685                                                                                                                                                                                                          |
| ECLASS 8.0                    | 40040104                                                                                                                                                                                                          |