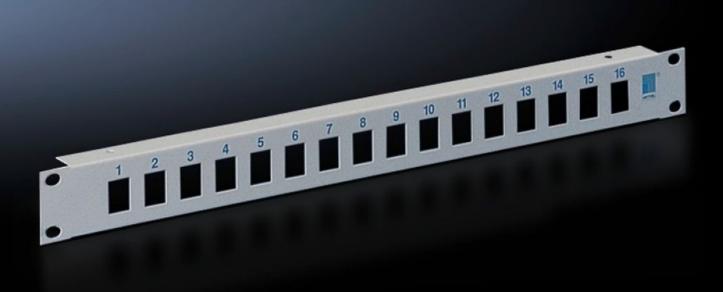

## DK 7394.035 - For shielded RJ 45 modular jacks

To accommodate shielded RJ 45 jacks, with accommodation facility for cable clamp straps.

## Features

| Model No.             | DK 7394.035                                                                                                                                                                                                                                                                                                 |
|-----------------------|-------------------------------------------------------------------------------------------------------------------------------------------------------------------------------------------------------------------------------------------------------------------------------------------------------------|
| Product description   | To accommodate shielded RJ 45 jacks. Cut-outs and rear of patch<br>panels electrically conductive to contact the fitted jacks with the<br>patch panel and the zinc-plated 482.6 mm (19 <sup>°</sup> ) mounting angles.<br>With accommodation facility for cable clamp straps DK 7610.000 or<br>DK 7611.000. |
| Material              | Sheet steel                                                                                                                                                                                                                                                                                                 |
| Surface finish        | Zinc-plated                                                                                                                                                                                                                                                                                                 |
| Colour                | Front: RAL 7035<br>Rear: Clear chromated                                                                                                                                                                                                                                                                    |
| Number of locations   | 16                                                                                                                                                                                                                                                                                                          |
| Dimensions            | Width: 482.6 mm                                                                                                                                                                                                                                                                                             |
| Number of locations   | :                                                                                                                                                                                                                                                                                                           |
| Packs of              | 1 pc(s).                                                                                                                                                                                                                                                                                                    |
| Net weight            | 0.33                                                                                                                                                                                                                                                                                                        |
| Gross weight          | 0.38                                                                                                                                                                                                                                                                                                        |
| Customs tariff number | 94039910                                                                                                                                                                                                                                                                                                    |
| EAN                   | 4028177167575                                                                                                                                                                                                                                                                                               |
| ECLASS 8.0            | 19170112                                                                                                                                                                                                                                                                                                    |