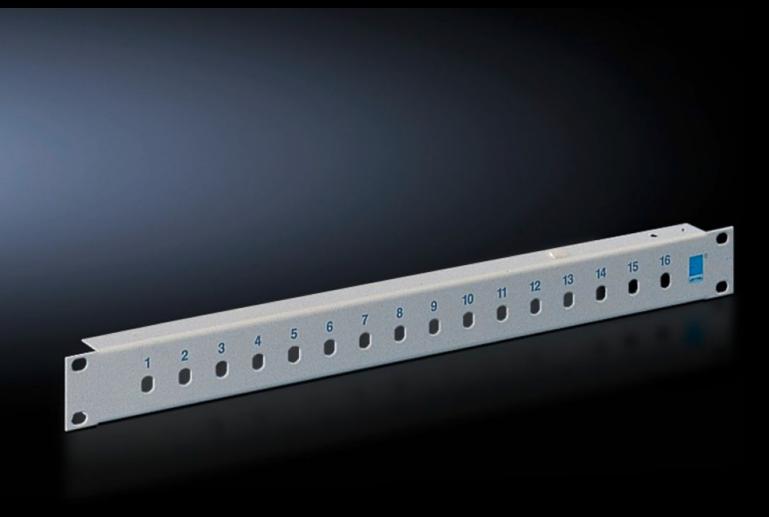

# DK 7437.035 - Patch panel to accommodate ST fibre-optic couplings

To accommodate ST fibre-optic couplings, with accommodation facility for cable clamp straps.

#### **Features**

| Model No.             | DK 7437.035                                                                    |
|-----------------------|--------------------------------------------------------------------------------|
| Product description   | With accommodation facility for cable clamp straps DK 7610.000 or DK 7611.000. |
| Material              | Sheet steel                                                                    |
| Colour                | RAL 7035                                                                       |
| Number of locations   | 16                                                                             |
| Note on Model No.     | Extended delivery times.                                                       |
| Number of locations   | ÷                                                                              |
| Packs of              | 1 pc(s).                                                                       |
| Net weight            | 0.465                                                                          |
| Gross weight          | 0.565                                                                          |
| Customs tariff number | 94039910                                                                       |
| EAN                   | 4028177167773                                                                  |
| ECLASS 8.0            | 19170113                                                                       |

### Tender text

482.6 mm (19") patch panel, 1 U
For installing 16 ST fibre optic couplings including fixtures for holding the cable clamping devices.

Version: Sheet steel

Surface finish: RAL 7035

© Rittal 2025 2