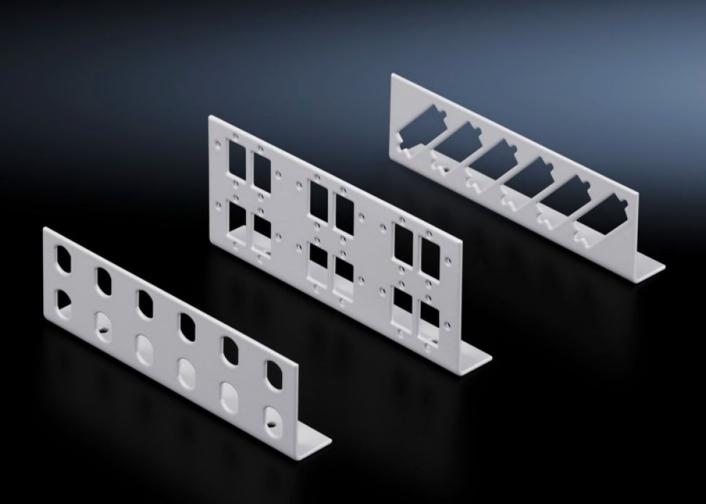

## DK 7463.100 - Patch panels for small fibre-optic distributors

Patch panel for small fibre optic distributors for ST, SC, E-2000 and E-2000 duplex couplings.

#### **Features**

| Model No.                                   | DK 7463.100                                                                                                                       |  |
|---------------------------------------------|-----------------------------------------------------------------------------------------------------------------------------------|--|
| Design                                      | E-2000 Duplex = 6 locations                                                                                                       |  |
| Product description                         | Various patch panels with different connector types are available for individual configuration of small fibre-optic distributors. |  |
| Material                                    | Sheet steel                                                                                                                       |  |
| Colour                                      | RAL 7035                                                                                                                          |  |
| Supply includes                             | Patch panel<br>Assembly parts                                                                                                     |  |
| Number of patch panels per enclosure (max.) | 2                                                                                                                                 |  |
| Basic material                              | Sheet steel                                                                                                                       |  |
| for fibre-optic coupling                    | SC<br>E-2000<br>E-2000 duplex                                                                                                     |  |
| Number of locations                         | Single: Duplex: 12<br>6                                                                                                           |  |
| Packs of                                    | 2 pc(s).                                                                                                                          |  |
| Net weight                                  | 0.16                                                                                                                              |  |
| Gross weight                                | 0.191                                                                                                                             |  |
| PCF per pack (cradle-to-gate)               | 0.7 kg CO2 eq (Cat B)                                                                                                             |  |
| Note on PCF category                        | Category B: PCF value (cradle-to-gate) based on the product weight, approximately calculated and self-declared                    |  |
| Customs tariff number                       | 94039910                                                                                                                          |  |
| EAN                                         | 4028177187153                                                                                                                     |  |