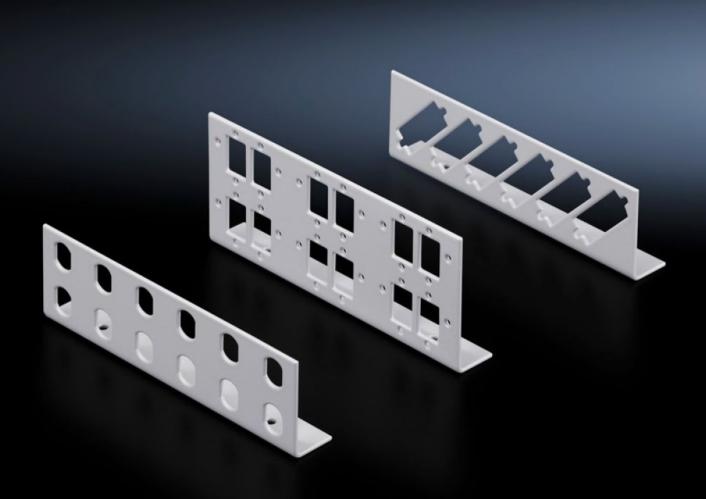

# DK 7463.200 - Patch panels for small fibre-optic distributors

Patch panel for small fibre optic distributors for ST, SC, E-2000 and E-2000 duplex couplings.

#### **Features**

| Model No.                                   | DK 7463.200                                                                                                                       |
|---------------------------------------------|-----------------------------------------------------------------------------------------------------------------------------------|
| Product description                         | Various patch panels with different connector types are available for individual configuration of small fibre-optic distributors. |
| Material                                    | Sheet steel                                                                                                                       |
| Colour                                      | RAL 7035                                                                                                                          |
| Supply includes                             | Patch panel<br>Assembly parts                                                                                                     |
| Number of patch panels per enclosure (max.) | 2                                                                                                                                 |
| Basic material                              | Sheet steel                                                                                                                       |
| for fibre-optic coupling                    | SC duplex                                                                                                                         |
| Number of locations                         | Duplex: 6                                                                                                                         |
| Packs of                                    | 2 pc(s).                                                                                                                          |
| Net weight                                  | 0.09                                                                                                                              |
| Gross weight                                | 0.148                                                                                                                             |
| PCF per pack (cradle-to-gate)               | 0.6 kg CO2 eq (Cat B)                                                                                                             |
| Note on PCF category                        | Category B: PCF value (cradle-to-gate) based on the product weight, approximately calculated and self-declared                    |
| Customs tariff number                       | 94039910                                                                                                                          |
| EAN                                         | 4028177187160                                                                                                                     |
| ETIM 9                                      | EC001130                                                                                                                          |
| ECLASS 8.0                                  | 19170113                                                                                                                          |
|                                             |                                                                                                                                   |

### Tender text

SC patch panel for 7451

Material: Sheet steel, spray finished in RAL 7035

© Rittal 2025 3