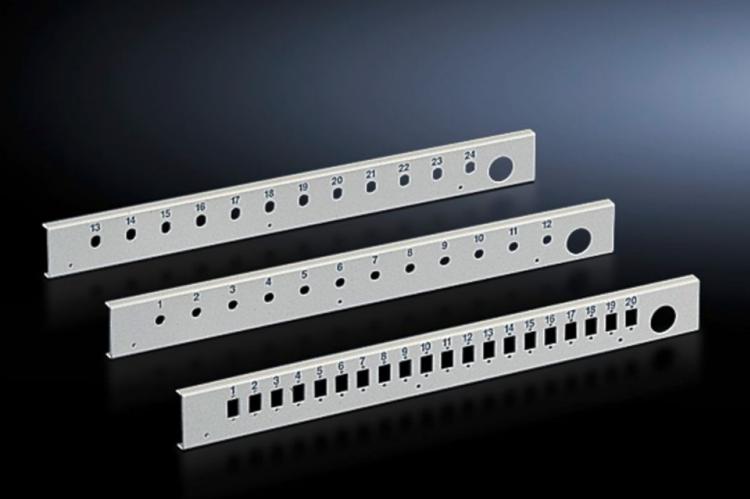

# DK 7474.535 - Patch panel for fibre-optic splicing box, lockable

There are 5 different fibre-optic panels available for various coupling types. The number of locations per panel varies depending on the chosen variant and basic size of the panel.

#### **Features**

| Model No.                | DK 7474.535                                                                                                                                          |
|--------------------------|------------------------------------------------------------------------------------------------------------------------------------------------------|
| Product description      | For splicing boxes, there is a choice of multiple panels with corresponding cut-outs for the installation of single or duplex fibre-optic couplings. |
| Material                 | Sheet steel                                                                                                                                          |
| Colour                   | RAL 7035                                                                                                                                             |
| Number of locations      | 24                                                                                                                                                   |
| for fibre-optic coupling | ST                                                                                                                                                   |
| Units                    | 2 U                                                                                                                                                  |
| Packs of                 | 1 pc(s).                                                                                                                                             |
| Net weight               | 0.459                                                                                                                                                |
| Gross weight             | 0.583                                                                                                                                                |
| Customs tariff number    | 94039910                                                                                                                                             |
| EAN                      | 4028177167940                                                                                                                                        |
| ETIM 9                   | EC001129                                                                                                                                             |
| ECLASS 8.0               | 19170113                                                                                                                                             |
|                          |                                                                                                                                                      |

### Tender text

Patch panel for fibre-optic splicing box, 2 U

For installing 24 x ST couplings including fixtures for holding the cable clamping devices.

Version: Sheet steel Spray finish: RAL 7035

© Rittal 2025 3