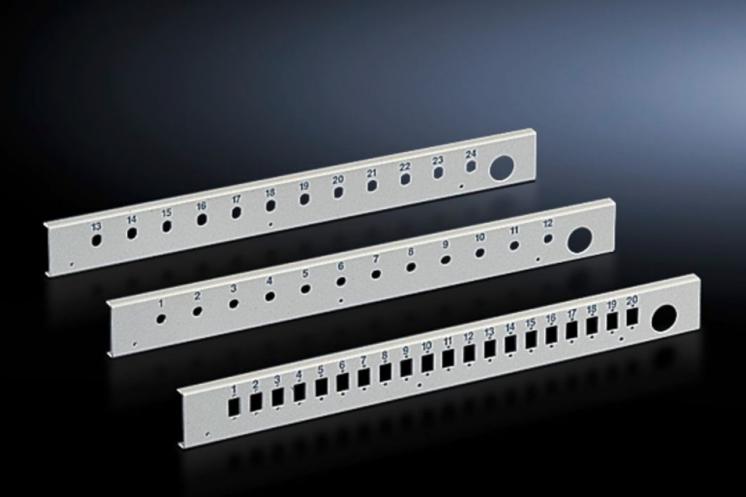

# DK 7478.535 - Patch panel for fibre-optic splicing box, lockable

There are 5 different fibre-optic panels available for various coupling types. The number of locations per panel varies depending on the chosen variant and basic size of the panel.

#### **Features**

| Model No.                     | DK 7478.535                                                                                                                                          |
|-------------------------------|------------------------------------------------------------------------------------------------------------------------------------------------------|
| Product description           | For splicing boxes, there is a choice of multiple panels with corresponding cut-outs for the installation of single or duplex fibre-optic couplings. |
| Material                      | Sheet steel                                                                                                                                          |
| Colour                        | RAL 7035                                                                                                                                             |
| Number of locations           | 24                                                                                                                                                   |
| for fibre-optic coupling      | E-2000<br>E-2000 duplex<br>SC<br>LC duplex                                                                                                           |
| Note on Model No.             | For E-2000 duplex only half of the locations are available.                                                                                          |
| Units                         | 2 U                                                                                                                                                  |
| Packs of                      | 1 pc(s).                                                                                                                                             |
| Net weight                    | 0.45                                                                                                                                                 |
| Gross weight                  | 0.553                                                                                                                                                |
| PCF per pack (cradle-to-gate) | 2.1 kg CO2 eq (Cat B)                                                                                                                                |
| Note on PCF category          | Category B: PCF value (cradle-to-gate) based on the product weight approximately calculated and self-declared                                        |
| Customs tariff number         | 94039910                                                                                                                                             |
| EAN                           | 4028177167988                                                                                                                                        |
| ETIM 9                        | EC001130                                                                                                                                             |
| ECLASS 8.0                    | 19170113                                                                                                                                             |
|                               |                                                                                                                                                      |

### Tender text

Patch panel for fibre-optic splicing box, 2 U

For installing 24 European 2000 SC couplings or 12 E 2000 duplex couplings including fixtures for holding the cable clamping devices.

Version: Sheet steel Spray finish: RAL 7035