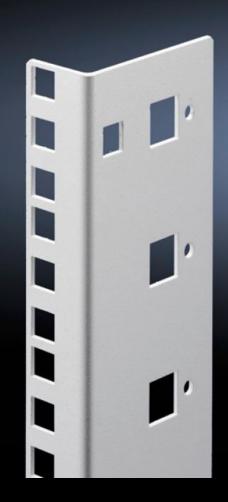

## DK 7507.706 - Mounting angles, 482.6 mm (19") for FlatBox

L-shaped bracket as 2nd attachment level

## **Features**

| Model No.                     | DK 7507.706                                                                                                                        |
|-------------------------------|------------------------------------------------------------------------------------------------------------------------------------|
| Product description           | L-shaped bracket as 2nd attachment level                                                                                           |
| Material                      | Sheet steel, spray-finished                                                                                                        |
| Colour                        | RAL 7035                                                                                                                           |
| Supply includes               | Assembly parts for fast, tool-free assembly                                                                                        |
| Units                         | 6 U                                                                                                                                |
| Note                          | The 2nd attachment level should always be ordered in the same height as the basic enclosure  Partial configuration is not possible |
| Packs of                      | 2 pc(s).                                                                                                                           |
| Net weight                    | 0.56                                                                                                                               |
| Gross weight                  | 0.693                                                                                                                              |
| PCF per pack (cradle-to-gate) | 2.6 kg CO2 eq (Cat B)                                                                                                              |
| Note on PCF category          | Category B: PCF value (cradle-to-gate) based on the product weight, approximately calculated and self-declared                     |
| Customs tariff number         | 73269098                                                                                                                           |
| EAN                           | 4028177551497                                                                                                                      |
| ETIM 9                        | EC002620                                                                                                                           |
| ECLASS 8.0                    | 27189261                                                                                                                           |
|                               |                                                                                                                                    |

## Tender text

© Rittal 2025

Mounting angles for 482.6 mm (19") components  $6\ U$ 

As second rear mounting level in the Rittal FlatBox enclosure system. The rear mounting angles are always to be installed at enclosure height, partial installation is not possible.