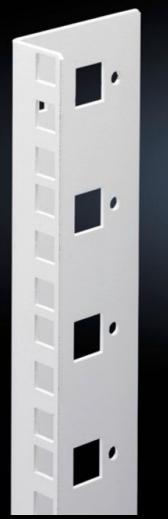

## DK 7507.706 - Mounting angles, 482.6 mm (19") for FlatBox

L-shaped bracket as 2nd attachment level

## **Features**

| Model No.                     | DK 7507.706                                                                                                                        |
|-------------------------------|------------------------------------------------------------------------------------------------------------------------------------|
| Product description           | L-shaped bracket as 2nd attachment level                                                                                           |
| Material                      | Sheet steel, spray-finished                                                                                                        |
| Colour                        | RAL 7035                                                                                                                           |
| Supply includes               | Assembly parts for fast, tool-free assembly                                                                                        |
| Units                         | 6 U                                                                                                                                |
| Note                          | The 2nd attachment level should always be ordered in the same height as the basic enclosure  Partial configuration is not possible |
| Packs of                      | 2 pc(s).                                                                                                                           |
| Net weight                    | 0.56                                                                                                                               |
| Gross weight                  | 0.693                                                                                                                              |
| PCF per pack (cradle-to-gate) | 2.6 kg CO2 eq (Cat B)                                                                                                              |
| Note on PCF category          | Category B: PCF value (cradle-to-gate) based on the product weight, approximately calculated and self-declared                     |
| Customs tariff number         | 73269098                                                                                                                           |
| EAN                           | 4028177551497                                                                                                                      |
| ETIM 9                        | EC002620                                                                                                                           |
| ECLASS 8.0                    | 27189261                                                                                                                           |
|                               |                                                                                                                                    |

## Tender text

© Rittal 2025

Mounting angles for 482.6 mm (19") components  $6\ U$ 

As second rear mounting level in the Rittal FlatBox enclosure system. The rear mounting angles are always to be installed at enclosure height, partial installation is not possible.