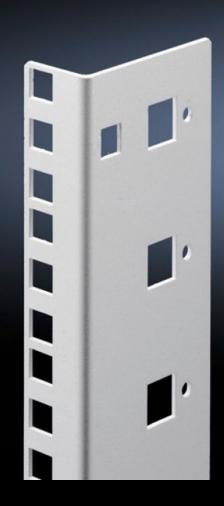

## DK 7507.709 - Mounting angles, 482.6 mm (19") for FlatBox

L-shaped bracket as 2nd attachment level

## **Features**

| Model No.                     | DK 7507.709                                                                                                                       |
|-------------------------------|-----------------------------------------------------------------------------------------------------------------------------------|
| Product description           | L-shaped bracket as 2nd attachment level                                                                                          |
| Material                      | Sheet steel, spray-finished                                                                                                       |
| Colour                        | RAL 7035                                                                                                                          |
| Supply includes               | Assembly parts for fast, tool-free assembly                                                                                       |
| Units                         | 9 U                                                                                                                               |
| Note                          | The 2nd attachment level should always be ordered in the same height as the basic enclosure Partial configuration is not possible |
| Packs of                      | 2 pc(s).                                                                                                                          |
| Net weight                    | 0.92                                                                                                                              |
| Gross weight                  | 0.94                                                                                                                              |
| PCF per pack (cradle-to-gate) | 3.6 kg CO2 eq (Cat B)                                                                                                             |
| Note on PCF category          | Category B: PCF value (cradle-to-gate) based on the product weight, approximately calculated and self-declared                    |
| Customs tariff number         | 73269098                                                                                                                          |
| EAN                           | 4028177551503                                                                                                                     |
| ETIM 9                        | EC002620                                                                                                                          |
| ECLASS 8.0                    | 27189261                                                                                                                          |
|                               |                                                                                                                                   |

## Tender text

© Rittal 2025

Mounting angles for 482.6 mm (19") components 9  $\rm U$ 

As second rear mounting level in the Rittal FlatBox enclosure system. The rear mounting angles are always to be installed at enclosure height, partial installation is not possible.