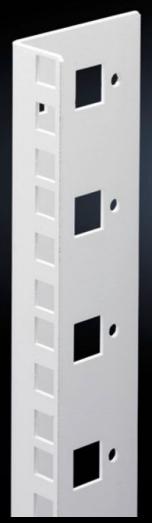

## DK 7507.709 - Mounting angles, 482.6 mm (19") for FlatBox

L-shaped bracket as 2nd attachment level

## **Features**

| Model No.                     | DK 7507.709                                                                                                                       |
|-------------------------------|-----------------------------------------------------------------------------------------------------------------------------------|
| Product description           | L-shaped bracket as 2nd attachment level                                                                                          |
| Material                      | Sheet steel, spray-finished                                                                                                       |
| Colour                        | RAL 7035                                                                                                                          |
| Supply includes               | Assembly parts for fast, tool-free assembly                                                                                       |
| Units                         | 9 U                                                                                                                               |
| Note                          | The 2nd attachment level should always be ordered in the same height as the basic enclosure Partial configuration is not possible |
| Packs of                      | 2 pc(s).                                                                                                                          |
| Net weight                    | 0.92                                                                                                                              |
| Gross weight                  | 0.94                                                                                                                              |
| PCF per pack (cradle-to-gate) | 3.6 kg CO2 eq (Cat B)                                                                                                             |
| Note on PCF category          | Category B: PCF value (cradle-to-gate) based on the product weight, approximately calculated and self-declared                    |
| Customs tariff number         | 73269098                                                                                                                          |
| EAN                           | 4028177551503                                                                                                                     |
| ETIM 9                        | EC002620                                                                                                                          |
| ECLASS 8.0                    | 27189261                                                                                                                          |
|                               |                                                                                                                                   |

## Tender text

© Rittal 2025

Mounting angles for 482.6 mm (19") components 9  $\rm U$ 

As second rear mounting level in the Rittal FlatBox enclosure system. The rear mounting angles are always to be installed at enclosure height, partial installation is not possible.