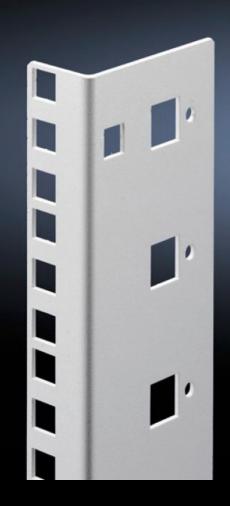

## DK 7507.715 - Mounting angles, 482.6 mm (19") for FlatBox

L-shaped bracket as 2nd attachment level

## **Features**

| Model No.                     | DK 7507.715                                                                                                                       |
|-------------------------------|-----------------------------------------------------------------------------------------------------------------------------------|
| Product description           | L-shaped bracket as 2nd attachment level                                                                                          |
| Material                      | Sheet steel, spray-finished                                                                                                       |
| Colour                        | RAL 7035                                                                                                                          |
| Supply includes               | Assembly parts for fast, tool-free assembly                                                                                       |
| Units                         | 15 U                                                                                                                              |
| Note                          | The 2nd attachment level should always be ordered in the same height as the basic enclosure Partial configuration is not possible |
| Packs of                      | 2 pc(s).                                                                                                                          |
| Net weight                    | 1.45                                                                                                                              |
| Gross weight                  | 1.46                                                                                                                              |
| PCF per pack (cradle-to-gate) | 5.6 kg CO2 eq (Cat B)                                                                                                             |
| Note on PCF category          | Category B: PCF value (cradle-to-gate) based on the product weight, approximately calculated and self-declared                    |
| Customs tariff number         | 73269098                                                                                                                          |
| EAN                           | 4028177551527                                                                                                                     |
| ETIM 9                        | EC002620                                                                                                                          |
| ECLASS 8.0                    | 27189261                                                                                                                          |
|                               |                                                                                                                                   |

## Tender text

© Rittal 2025

Mounting angles for 482.6 mm (19") components  $15\,\mathrm{U}$ 

As second rear mounting level in the Rittal FlatBox enclosure system. The rear mounting angles are always to be installed at enclosure height, partial installation is not possible.