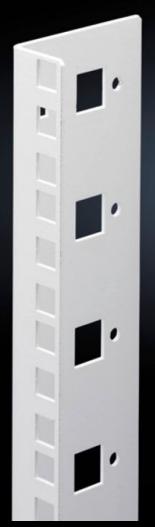

## DK 7507.715 - Mounting angles, 482.6 mm (19") for FlatBox

L-shaped bracket as 2nd attachment level

## **Features**

| Model No.                     | DK 7507.715                                                                                                                       |
|-------------------------------|-----------------------------------------------------------------------------------------------------------------------------------|
| Product description           | L-shaped bracket as 2nd attachment level                                                                                          |
| Material                      | Sheet steel, spray-finished                                                                                                       |
| Colour                        | RAL 7035                                                                                                                          |
| Supply includes               | Assembly parts for fast, tool-free assembly                                                                                       |
| Units                         | 15 U                                                                                                                              |
| Note                          | The 2nd attachment level should always be ordered in the same height as the basic enclosure Partial configuration is not possible |
| Packs of                      | 2 pc(s).                                                                                                                          |
| Net weight                    | 1.45                                                                                                                              |
| Gross weight                  | 1.46                                                                                                                              |
| PCF per pack (cradle-to-gate) | 5.6 kg CO2 eq (Cat B)                                                                                                             |
| Note on PCF category          | Category B: PCF value (cradle-to-gate) based on the product weight, approximately calculated and self-declared                    |
| Customs tariff number         | 73269098                                                                                                                          |
| EAN                           | 4028177551527                                                                                                                     |
| ETIM 9                        | EC002620                                                                                                                          |
| ECLASS 8.0                    | 27189261                                                                                                                          |
|                               |                                                                                                                                   |

## Tender text

© Rittal 2025

Mounting angles for 482.6 mm (19") components  $15\,\mathrm{U}$ 

As second rear mounting level in the Rittal FlatBox enclosure system. The rear mounting angles are always to be installed at enclosure height, partial installation is not possible.