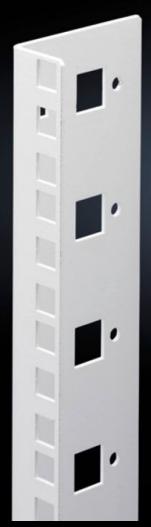

## DK 7507.721 - Mounting angles, 482.6 mm (19") for FlatBox

L-shaped bracket as 2nd attachment level

## Tender text

© Rittal 2025

Mounting angles for 482.6 mm (19") components  $21~\mathrm{U}$ 

As second rear mounting level in the Rittal FlatBox enclosure system. The rear mounting angles are always to be installed at enclosure height, partial installation is not possible.