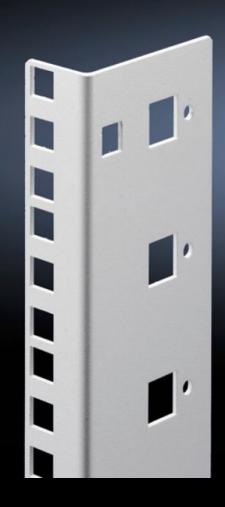

## DK 7507.721 - Mounting angles, 482.6 mm (19") for FlatBox

L-shaped bracket as 2nd attachment level

## Tender text

© Rittal 2025

Mounting angles for 482.6 mm (19") components  $21~\mathrm{U}$ 

As second rear mounting level in the Rittal FlatBox enclosure system. The rear mounting angles are always to be installed at enclosure height, partial installation is not possible.