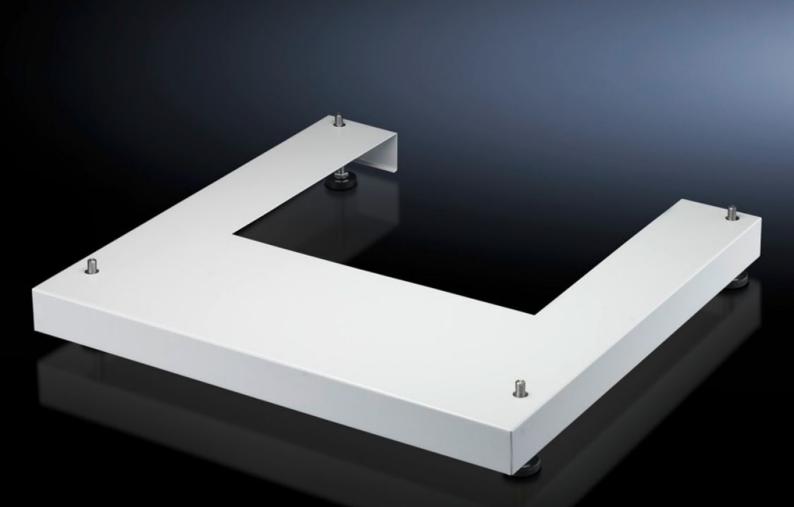

## DK 7507.750 - Base/plinth for FlatBox

For attachment to the pre-existing thread in the base area of the FlatBox. There is a rear recess provided for cable entry.

#### Features

| Model No.             | DK 7507.750                                                                                                                                                          |
|-----------------------|----------------------------------------------------------------------------------------------------------------------------------------------------------------------|
| Product description   | For attachment purposes, the base/plinth may be mounted on the pre-existing thread in the base area of the FlatBox. There is a rear recess provided for cable entry. |
| Material              | Sheet steel                                                                                                                                                          |
| Surface finish        | Powder-coated                                                                                                                                                        |
| Colour                | RAL 7035                                                                                                                                                             |
| Supply includes       | 4 levelling feet and assembly parts.                                                                                                                                 |
| Dimensions            | Height: 50 mm                                                                                                                                                        |
| To fit                | Enclosure type: FlatBox<br>Width: 600 mm<br>Depth: 600 mm                                                                                                            |
| Suitable for depth    | 600 mm                                                                                                                                                               |
| Packs of              | 1 pc(s).                                                                                                                                                             |
| Net weight            | 3.9                                                                                                                                                                  |
| Gross weight          | 4.2                                                                                                                                                                  |
| Customs tariff number | 94039910                                                                                                                                                             |
| EAN                   | 4028177583467                                                                                                                                                        |
| ETIM 9                | EC000721                                                                                                                                                             |
| ECLASS 8.0            | 27182003                                                                                                                                                             |
|                       |                                                                                                                                                                      |

### Tender text

Base/plinth for FlatBox Base/plinth for mounting on a FlatBox May be mounted on the pre-existing thread M10 in the base area of the FlatBox. There is a rear recess provided for cable entry.

For FlatBox WxD: 600 x 600 mm Material: Sheet steel Surface finish: Powder-coated in RAL 7035 Supply includes: 4 levelling feet and assembly parts