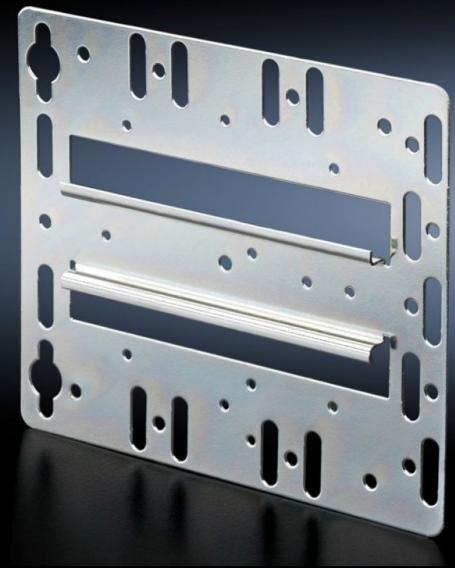

## TS 7526.964 - Mounting plate with integral top-hat rail

May be screw-fastened, with integral top-hat rail for direct snap-mounting of components such as speed control, enclosure internal thermostat and hygrostat.

#### **Features**

| For direct snap-mounting of components such as speed control, enclosure internal thermostat and hygrostat. |
|------------------------------------------------------------------------------------------------------------|
|                                                                                                            |
| Sheet steel                                                                                                |
| Zinc-plated                                                                                                |
| Mounting plate Assembly parts                                                                              |
| Enclosure type: AX VX VX SE AX IT VX IT TE                                                                 |
| 1 pc(s).                                                                                                   |
| 0.196                                                                                                      |
| 0.206                                                                                                      |
| 0.8 kg CO2 eq (Cat B)                                                                                      |
|                                                                                                            |

## Tender text

Mounting plate with integral top-hat rail Material: Sheet steel, zinc-plated, passivated

© Rittal 2025 3