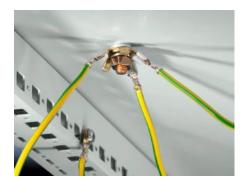

## IT 7548.210 - Potential equalisation star for 8 mm earthing bolt

For 8 mm earthing bolts, is used for simple potential equalisation on an 8 mm earthing bolt, or in conjunction with central earthing point.

## **Features**

| Model No.             | IT 7548.210                                                                                                                                                                                                                        |
|-----------------------|------------------------------------------------------------------------------------------------------------------------------------------------------------------------------------------------------------------------------------|
| Product description   | The earthing connector is used for simple potential equalisation on an 8 mm earthing bolt, or in conjunction with central earthing point 7829.200. Up to five flat-pin connectors (6.3 mm) may be contacted on one earthing point. |
| Supply includes       | 10 earthing connectors, including assembly parts.                                                                                                                                                                                  |
| Packs of              | 10 pc(s).                                                                                                                                                                                                                          |
| Net weight            | 0.11                                                                                                                                                                                                                               |
| Gross weight          | 0.126                                                                                                                                                                                                                              |
| Customs tariff number | 73269098                                                                                                                                                                                                                           |
| EAN                   | 4028177520264                                                                                                                                                                                                                      |
| ETIM 9                | EC000329                                                                                                                                                                                                                           |
| ECLASS 8.0            | 27400605                                                                                                                                                                                                                           |