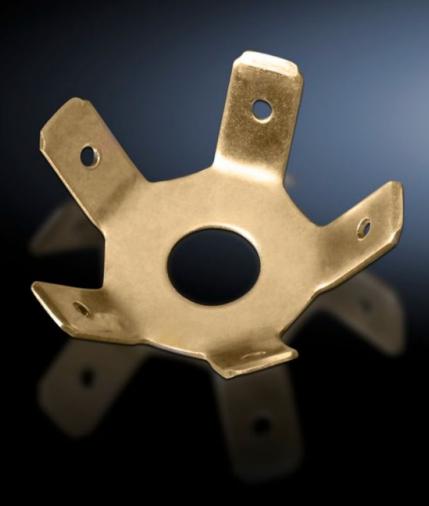

## IT 7548.210 - Potential equalisation star for 8 mm earthing bolt

For 8 mm earthing bolts, is used for simple potential equalisation on an 8 mm earthing bolt, or in conjunction with central earthing point.

## **Features**

| Model No.             | IT 7548.210                                                                                                                                                                                                                        |
|-----------------------|------------------------------------------------------------------------------------------------------------------------------------------------------------------------------------------------------------------------------------|
| Product description   | The earthing connector is used for simple potential equalisation on an 8 mm earthing bolt, or in conjunction with central earthing point 7829.200. Up to five flat-pin connectors (6.3 mm) may be contacted on one earthing point. |
| Supply includes       | 10 earthing connectors, including assembly parts.                                                                                                                                                                                  |
| Packs of              | 10 pc(s).                                                                                                                                                                                                                          |
| Net weight            | 0.11                                                                                                                                                                                                                               |
| Gross weight          | 0.126                                                                                                                                                                                                                              |
| Customs tariff number | 73269098                                                                                                                                                                                                                           |
| EAN                   | 4028177520264                                                                                                                                                                                                                      |
| ETIM 9                | EC000329                                                                                                                                                                                                                           |
| ECLASS 8.0            | 27400605                                                                                                                                                                                                                           |