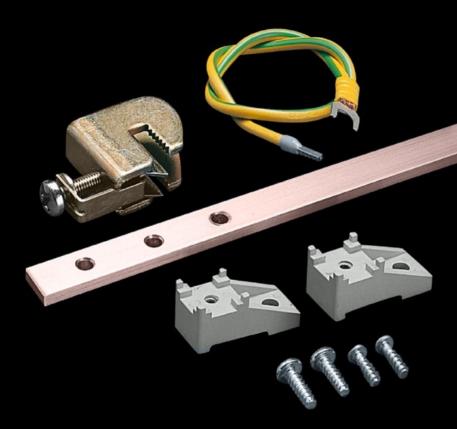

## DK 7549.000 - Extension kit for earth rail, vertical

For system-compatible expansion of the star earthing on the vertical potential equalisation rail.

#### **Features**

| Model No.             | DK 7549.000                                                                                                                                                  |
|-----------------------|--------------------------------------------------------------------------------------------------------------------------------------------------------------|
| Product description   | For system-compatible expansion of the star earthing on the vertical potential equalisation rail.                                                            |
| Supply includes       | Earthing leads 6 mm2, L = 500 mm  Preassembled, with ring terminal and wire end ferrule  Conductor connection clamps 2.5 – 16 mm <sup>2</sup> Assembly parts |
| Packs of              | 10 pc(s).                                                                                                                                                    |
| Net weight            | 0.58                                                                                                                                                         |
| Gross weight          | 0.687                                                                                                                                                        |
| Customs tariff number | 73269098                                                                                                                                                     |
| EAN                   | 4028177187320                                                                                                                                                |
| ETIM 9                | EC001503                                                                                                                                                     |
| ECLASS 8.0            | 27149219                                                                                                                                                     |

### Tender text

6 mm<sup>2</sup> earthing lead, 500 mm,

6 mm² earthing lead, pre-configured with ring terminal and wire end ferrule, L = 500 mm, with 2.5 -16 mm² earth terminals, includes assembly parts.