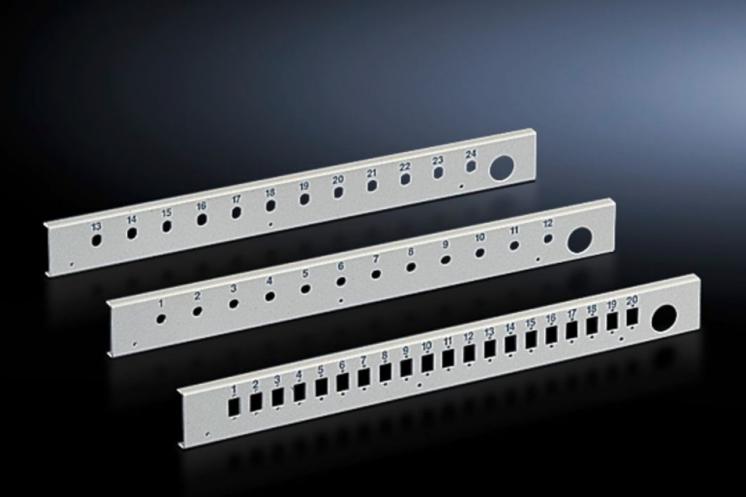

# DK 7578.535 - Patch panel for fibre-optic splicing box, lockable

There are 5 different fibre-optic panels available for various coupling types. The number of locations per panel varies depending on the chosen variant and basic size of the panel.

#### **Features**

| Model No.                | DK 7578.535                                                                                                                                          |
|--------------------------|------------------------------------------------------------------------------------------------------------------------------------------------------|
| Product description      | For splicing boxes, there is a choice of multiple panels with corresponding cut-outs for the installation of single or duplex fibre optic couplings. |
| Material                 | Sheet steel                                                                                                                                          |
| Colour                   | RAL 7035                                                                                                                                             |
| Number of locations      | 20                                                                                                                                                   |
| for fibre-optic coupling | E-2000<br>E-2000 duplex<br>SC<br>LC duplex                                                                                                           |
| Note on Model No.        | Extended delivery times.                                                                                                                             |
| Units                    | 3 U                                                                                                                                                  |
| Packs of                 | 1 pc(s).                                                                                                                                             |
| Net weight               | 0.618                                                                                                                                                |
| Gross weight             | 0.718                                                                                                                                                |
| Customs tariff number    | 94039910                                                                                                                                             |
| EAN                      | 4028177168275                                                                                                                                        |
| ETIM 9                   | EC001129                                                                                                                                             |
| ECLASS 8.0               | 19170113                                                                                                                                             |
|                          |                                                                                                                                                      |

### Tender text

© Rittal 2025

Patch panel for fibre-optic splicing box, 3 U

For installing 48 European 2000, SC couplings or 24 E 2000 duplex couplings including fixtures for holding the cable clamping devices.