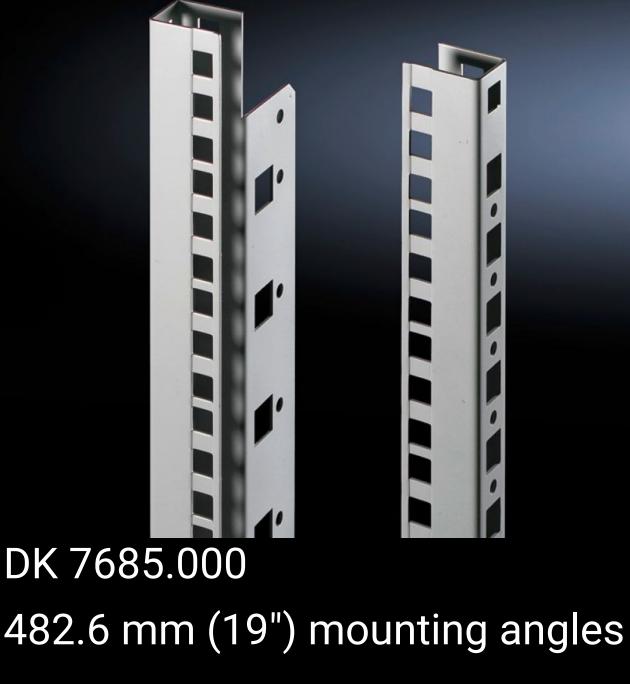

## DK 7685.000 - 482.6 mm (19") mounting angles for DK PS, CS New Basicgehäuse

For mounting 482.6 mm (19") components in Networking and Server Racks DK PS and in Outdoor enclosures CS New Basic

## Features

| Model No.               | DK 7685.000                                                                                                                                                                                                                                               |
|-------------------------|-----------------------------------------------------------------------------------------------------------------------------------------------------------------------------------------------------------------------------------------------------------|
| Product description     | For mounting 482.6 mm (19") components in DK PS network and<br>server enclosures and in CS New Basic outdoor enclosures. The<br>mounting angles are depth-adjustable on a 25 mm pitch pattern. A<br>depth stay is required to attach the mounting angles. |
| Material                | Sheet steel                                                                                                                                                                                                                                               |
| Surface finish          | Zinc-plated                                                                                                                                                                                                                                               |
| Supply includes         | Assembly parts                                                                                                                                                                                                                                            |
| Units                   | 15 U                                                                                                                                                                                                                                                      |
| Installation dimensions | Installation depth for components: 482.6 mm<br>Installation width for components: 19"                                                                                                                                                                     |
| To fit                  | Enclosure type: CS basic enclosures<br>DK PS<br>Height: = 800 mm                                                                                                                                                                                          |
| Packs of                | 2 pc(s).                                                                                                                                                                                                                                                  |
| Net weight              | 1.494                                                                                                                                                                                                                                                     |
| Gross weight            | 1.694                                                                                                                                                                                                                                                     |
| Customs tariff number   | 73269098                                                                                                                                                                                                                                                  |
| EAN                     | 4028177133303                                                                                                                                                                                                                                             |
| ETIM 9                  | EC002620                                                                                                                                                                                                                                                  |
| ECLASS 8.0              | 27189261                                                                                                                                                                                                                                                  |
|                         |                                                                                                                                                                                                                                                           |