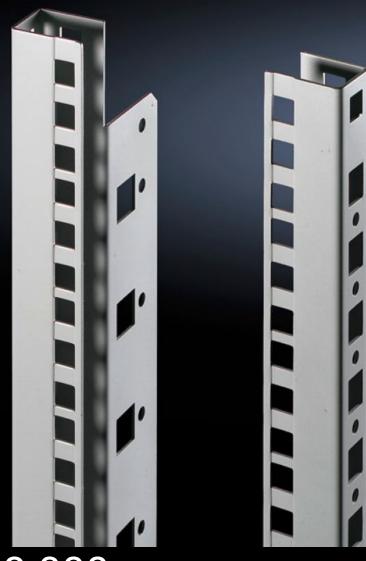

## DK 7688.000 - 482.6 mm (19") mounting angles for DK PS, CS New Basicgehäuse

For mounting 482.6 mm (19") components in Networking and Server Racks DK PS and in Outdoor enclosures CS New Basic

## **Features**

| Model No.                     | DK 7688.000                                                                                                                                                                                                                                      |
|-------------------------------|--------------------------------------------------------------------------------------------------------------------------------------------------------------------------------------------------------------------------------------------------|
| Product description           | For mounting 482.6 mm (19") components in DK PS network and server enclosures and in CS New Basic outdoor enclosures. The mounting angles are depth-adjustable on a 25 mm pitch pattern. A depth stay is required to attach the mounting angles. |
| Material                      | Sheet steel                                                                                                                                                                                                                                      |
| Surface finish                | Zinc-plated                                                                                                                                                                                                                                      |
| Supply includes               | Assembly parts                                                                                                                                                                                                                                   |
| Units                         | 24 U                                                                                                                                                                                                                                             |
| Installation dimensions       | Installation depth for components: 482.6 mm Installation width for components: 19"                                                                                                                                                               |
| To fit                        | Enclosure type: CS basic enclosures<br>DK PS<br>Height: = 1,200 mm                                                                                                                                                                               |
| Packs of                      | 2 pc(s).                                                                                                                                                                                                                                         |
| Net weight                    | 2.494                                                                                                                                                                                                                                            |
| Gross weight                  | 2.693                                                                                                                                                                                                                                            |
| PCF per pack (cradle-to-gate) | 10.3 kg CO2 eq (Cat B)                                                                                                                                                                                                                           |
| Note on PCF category          | Category B: PCF value (cradle-to-gate) based on the product weight, approximately calculated and self-declared                                                                                                                                   |
| Customs tariff number         | 73269098                                                                                                                                                                                                                                         |
| EAN                           | 4028177133341                                                                                                                                                                                                                                    |
| ETIM 9                        | EC002620                                                                                                                                                                                                                                         |
|                               |                                                                                                                                                                                                                                                  |