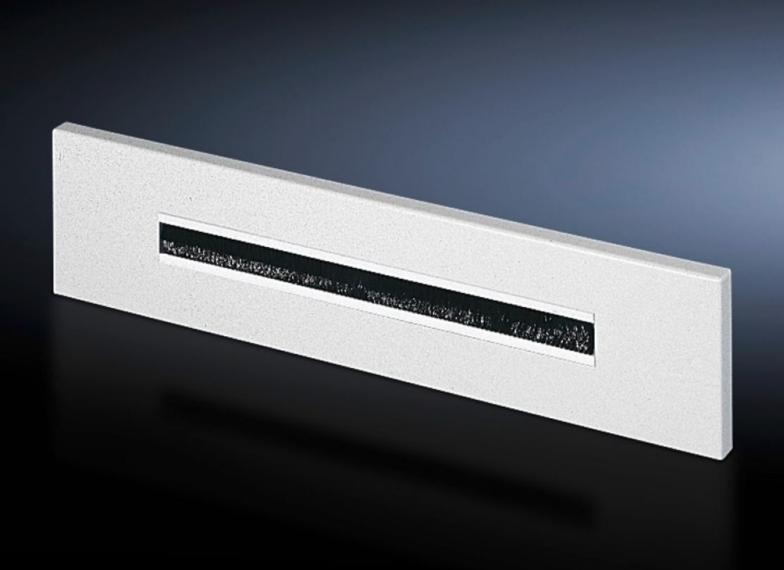

## EL 7705.035 - Gland plate with brush insert for EL

Folded gland plate with foamed-in seal and plastic brush inserts for simple cable entry.

## **Features**

| Model No.                     | EL 7705.035                                                                                                    |
|-------------------------------|----------------------------------------------------------------------------------------------------------------|
| Product description           | Folded gland plate with foamed-in seal and plastic brush inserts for simple cable entry.                       |
| Material                      | Sheet steel, 1.5 mm                                                                                            |
| Colour                        | RAL 7035                                                                                                       |
| Dimensions                    | Width: 599 mm<br>Depth: 133.5 mm                                                                               |
| Packs of                      | 1 pc(s).                                                                                                       |
| Net weight                    | 1.06                                                                                                           |
| Gross weight                  | 1.36                                                                                                           |
| PCF per pack (cradle-to-gate) | 6.5 kg CO2 eq (Cat B)                                                                                          |
| Note on PCF category          | Category B: PCF value (cradle-to-gate) based on the product weight, approximately calculated and self-declared |
| Customs tariff number         | 73269098                                                                                                       |
| EAN                           | 4028177166073                                                                                                  |
| ETIM 9                        | EC000211                                                                                                       |
| ECLASS 8.0                    | 27142421                                                                                                       |