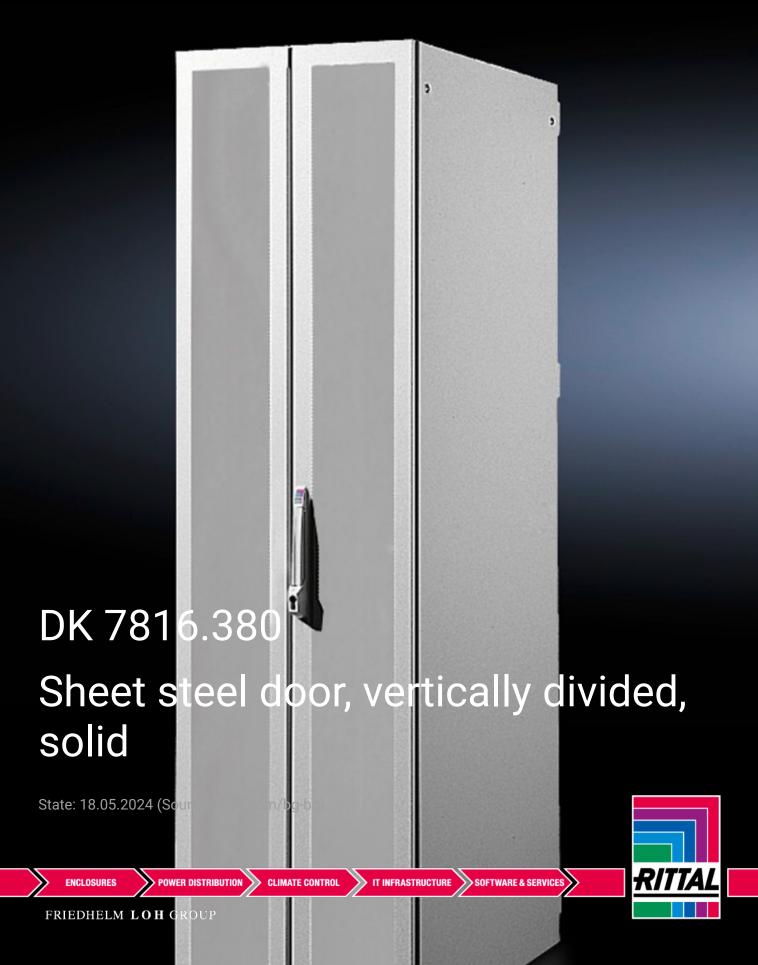

## DK 7816.380 - Sheet steel door, vertically divided, solid for DK-TS

To replace existing doors. Thanks to the minimal rotation radius of the individual doors, the distance between individual bayed enclosure suites may be reduced.

## **Features**

| Model No.                               | DK 7816.380                                                                                                                                                                                                                                                |
|-----------------------------------------|------------------------------------------------------------------------------------------------------------------------------------------------------------------------------------------------------------------------------------------------------------|
| Product description                     | With 130° hinges and locking rod, including comfort handle for profile half-cylinders with security lock no. 3524 E. Thanks to the minimal rotation radius of the individual doors, the distance between individual bayed enclosure suites may be reduced. |
| Material                                | Sheet steel                                                                                                                                                                                                                                                |
| Supply includes                         | Assembly parts                                                                                                                                                                                                                                             |
| Note on Model No.                       | Without tubular door frame. Tubular door frame available on request.                                                                                                                                                                                       |
| IP protection category to IEC 60<br>529 | IP 55                                                                                                                                                                                                                                                      |
| To fit                                  | Enclosure type: DK-TS<br>Width: 800 mm<br>Height: 2,000 mm                                                                                                                                                                                                 |
| Packs of                                | 1 pc(s).                                                                                                                                                                                                                                                   |
| Weight/pack                             | 34,4 kg                                                                                                                                                                                                                                                    |
| Customs tariff number                   | 94039910                                                                                                                                                                                                                                                   |
| EAN                                     | 4028177330351                                                                                                                                                                                                                                              |
| ETIM 7.0                                | EC000747                                                                                                                                                                                                                                                   |
| ECLASS 8.0                              | 27182204                                                                                                                                                                                                                                                   |
|                                         |                                                                                                                                                                                                                                                            |