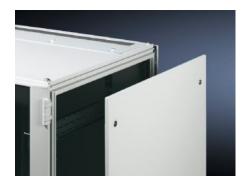

## DK 7824.120 - Side panel, lockable for TS, TS IT

Side panel, lockable, sheet steel, for TS.

#### **Features**

| Model No.             | DK 7824.120                                                                                     |
|-----------------------|-------------------------------------------------------------------------------------------------|
| Product description   | Simply locate from above. Lock with security lock no. 3524 E. Earthing bolt with contact track. |
| Material              | Sheet steel                                                                                     |
| Surface finish        | Spray-finished                                                                                  |
| Colour                | RAL 7035                                                                                        |
| Supply includes       | 2 side panels each with 4 security locks no. 3524 E                                             |
| To fit                | Enclosure type: TS<br>TS IT<br>Height: 1,200 mm<br>Depth: 1,000 mm                              |
| Basic material        | Sheet steel                                                                                     |
| Packs of              | 2 pc(s).                                                                                        |
| Net weight            | 28.6                                                                                            |
| Gross weight          | 29.8                                                                                            |
| Customs tariff number | 94039910                                                                                        |
| EAN                   | 4028177330672                                                                                   |
| E-Number Sweden       | E7239565                                                                                        |
| ETIM 9                | EC002524                                                                                        |
|                       |                                                                                                 |