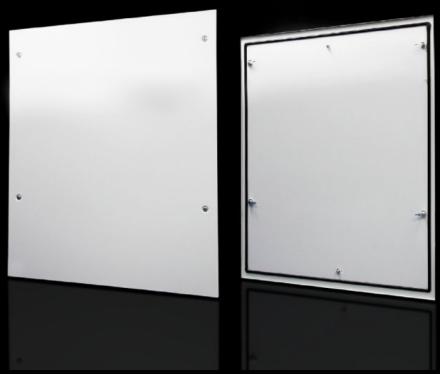

## DK 7824.120 - Side panel, lockable for TS, TS IT

Side panel, lockable, sheet steel, for TS.

#### **Features**

| Model No.             | DK 7824.120                                                                                     |
|-----------------------|-------------------------------------------------------------------------------------------------|
| Product description   | Simply locate from above. Lock with security lock no. 3524 E. Earthing bolt with contact track. |
| Material              | Sheet steel                                                                                     |
| Surface finish        | Spray-finished                                                                                  |
| Colour                | RAL 7035                                                                                        |
| Supply includes       | 2 side panels each with 4 security locks no. 3524 E                                             |
| To fit                | Enclosure type: TS<br>TS IT<br>Height: 1,200 mm<br>Depth: 1,000 mm                              |
| Basic material        | Sheet steel                                                                                     |
| Packs of              | 2 pc(s).                                                                                        |
| Net weight            | 28.6                                                                                            |
| Gross weight          | 29.8                                                                                            |
| Customs tariff number | 94039910                                                                                        |
| EAN                   | 4028177330672                                                                                   |
| E-Number Sweden       | E7239565                                                                                        |
| ETIM 9                | EC002524                                                                                        |
|                       |                                                                                                 |